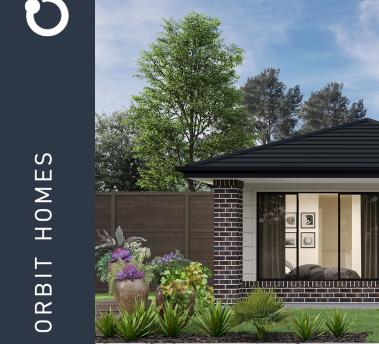

## Caulfield 23A (PORTO)

Lot 8446, Colchester Drive Harpley, Werribee

Land Size: 448m<sup>2</sup>

#### Inclusions:

- 7 Star energy rating + NCC requirements
- Solar PV system
- 12-month maintenance period
- Fixed Price Site Costs, Developer & Council Requirements
- Double Glazed Windows + Doors
- 2550mm High Ceilings Throughout
- Downlights Throughout
- SMEG Kitchen Appliances & Dishwasher
- Quality Floor Coverings throughout
- Concrete to Driveway and Porch (up to 35sqm)