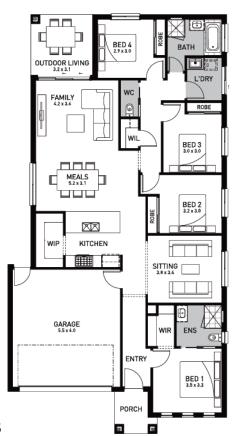

## Caulfield 23A (PORTO)

Lot 8446, Colchester Drive Harpley, Werribee

Land Size: 448m<sup>2</sup>

#### Inclusions:

- 7 Star energy rating + NCC requirements
- Solar PV system
- 12-month maintenance period
- Fixed Price Site Costs, Developer & Council Requirements
- Double Glazed Windows + Doors
- 2550mm High Ceilings Throughout
- Downlights Throughout
- SMEG Kitchen Appliances & Dishwasher
- Quality Floor Coverings throughout
- Concrete to Driveway and Porch (up to 35sqm)