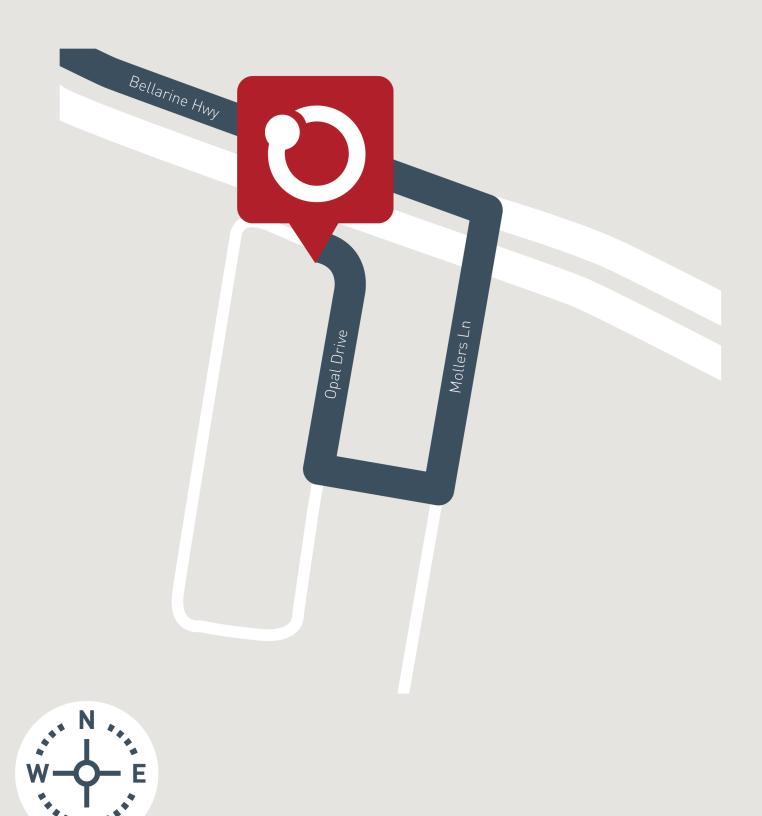

### Malvern 20A (SOUTHAMPTON )

Lot 1, Oakden Road Oakden Drysdale, Drysdale

Land Size: 407m<sup>2</sup>