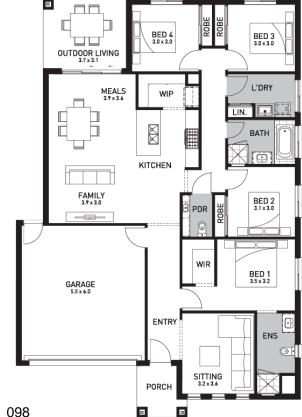

## Malvern 23B (MONA)

Lot 419, Kurrajong Road Woodsong, Mickleham

Land Size: 400m<sup>2</sup>

## Inclusions:

- 7 Star energy rating + NCC requirements
- Solar PV system
- 12-month maintenance period
- Fixed Price Site Costs, Developer & Council Requirements
- Double Glazed Windows + Doors
- 2550mm High Ceilings Throughout
- Downlights Throughout
- SMEG Kitchen Appliances & Dishwasher
- Quality Floor Coverings throughout
- Concrete to Driveway and Porch (up to 35sqm)