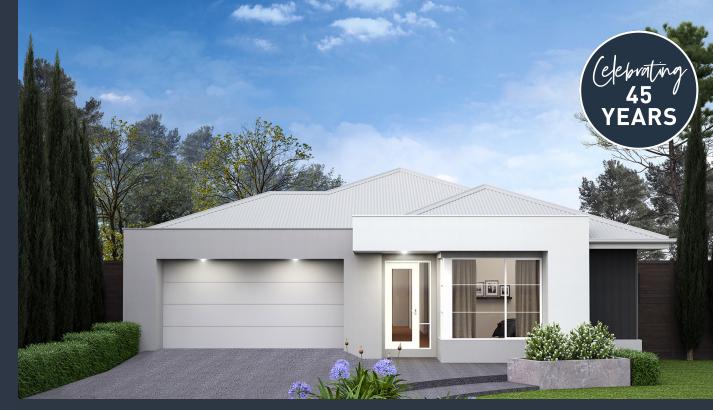

## Malvern 23B (MONA)

Lot 419, Kurrajong Road Woodsong, Mickleham

Land Size: 400m<sup>2</sup>

## Inclusions:

- 7 Star energy rating + NCC requirements
- Solar PV system
- 12-month maintenance period
- Fixed Price Site Costs, Developer & Council Requirements
- Double Glazed Windows + Doors
- 2550mm High Ceilings Throughout
- Downlights Throughout
- SMEG Kitchen Appliances & Dishwasher
- Quality Floor Coverings throughout
- Concrete to Driveway and Porch (up to 35sqm)