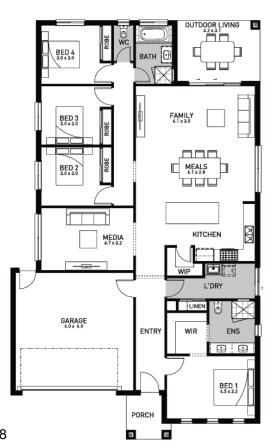

## Ripplebrook 26 (MADRID )

Lot 622, Tuckeroo Street Woodsong, Mickleham

Land Size: 392m<sup>2</sup>

#### Inclusions:

- 7 Star energy rating + NCC requirements
- Solar PV system
- 12-month maintenance period
- Fixed Price Site Costs, Developer & Council Requirements
- Double Glazed Windows + Doors
- 2550mm High Ceilings Throughout
- Downlights Throughout
- SMEG Kitchen Appliances & Dishwasher
- Quality Floor Coverings throughout
- Concrete to Driveway and Porch (up to 35sqm)