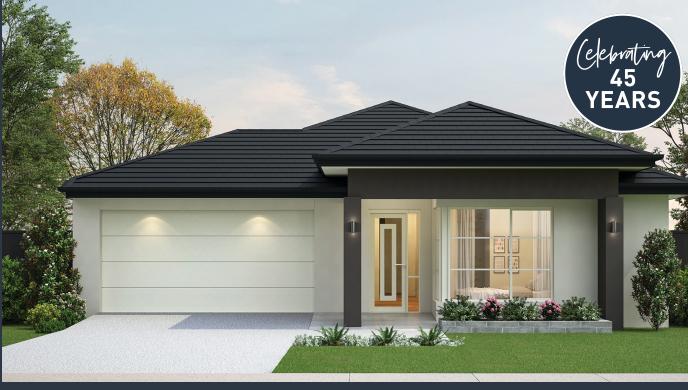

## Ripplebrook 26 (MADRID )

Lot 622, Tuckeroo Street Woodsong, Mickleham

Land Size: 392m<sup>2</sup>