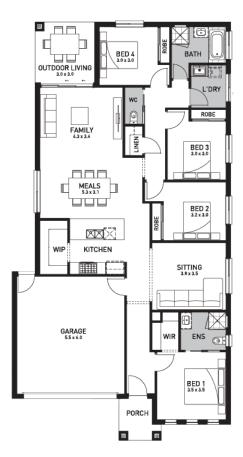

#### Land Size: 476m<sup>2</sup>

#### Inclusions:

- Orbit Homes Premium 2025 Inclusions
- 12-month maintenance period
- Fixed Price Site Costs, Developer & Council Requirements
- Double Glazed Windows & Doors
- 2550mm High Ceilings Throughout
- Downlights Throughout
- SMEG 900mm Appliances & Dishwasher
- Quality Floor Coverings throughout
- Concrete to Driveway and Porch (up to 35sqm)
- Solar PV System
- \*Including \$50K preferred builder land rebate
- \* Price displayed is subject to your eligibility for the Kingston Haven preferred builder, land rebate program. Terms & conditions apply