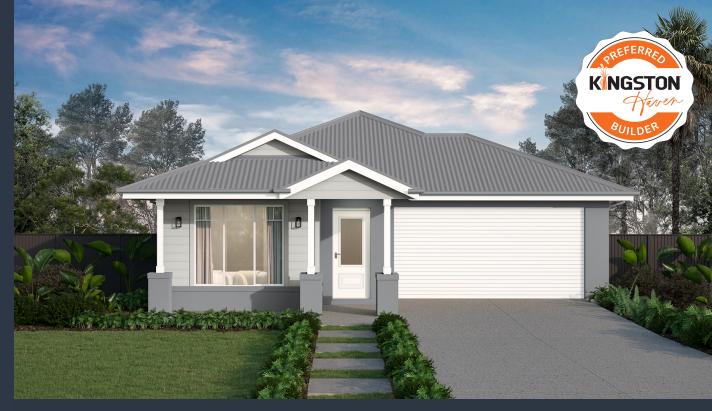

## Malvern 20A (SOUTHAMPTON)

Lot 30, Kingston Haven Ocean Grove Kingston Haven, Ocean Grove

Land Size: 425m<sup>2</sup>

## Inclusions:

- Orbit Homes Premium 2025 Inclusions
- 12-month maintenance period
- Fixed Price Site Costs, Developer & Council Requirements
- Double Glazed Windows & Doors
- 2550mm High Ceilings Throughout
- Downlights Throughout
- SMEG 900mm Appliances & Dishwasher
- · Quality Floor Coverings throughout
- Concrete to Driveway and Porch (up to 35sqm)
- Solar PV System
- \*Including \$50K preferred builder land rebate
- \* Price displayed is subject to your eligibility for the Kingston Haven preferred builder, land rebate program. Terms & conditions apply