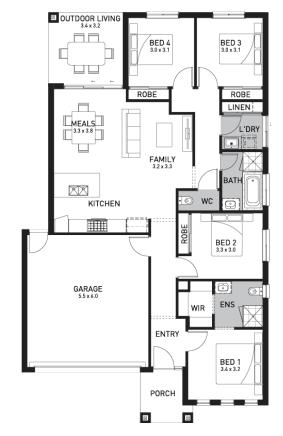

## Malvern 20A (SOUTHAMPTON)

Lot 30, Kingston Haven Ocean Grove Kingston Haven, Ocean Grove

Land Size: 425m<sup>2</sup>

## Inclusions:

- Orbit Homes Premium 2025 Inclusions
- 12-month maintenance period
- Fixed Price Site Costs, Developer & Council Requirements
- Double Glazed Windows & Doors
- 2550mm High Ceilings Throughout
- Downlights Throughout
- SMEG 900mm Appliances & Dishwasher
- · Quality Floor Coverings throughout
- Concrete to Driveway and Porch (up to 35sqm)
- Solar PV System
- \*Including \$50K preferred builder land rebate
- \* Price displayed is subject to your eligibility for the Kingston Haven preferred builder, land rebate program. Terms & conditions apply