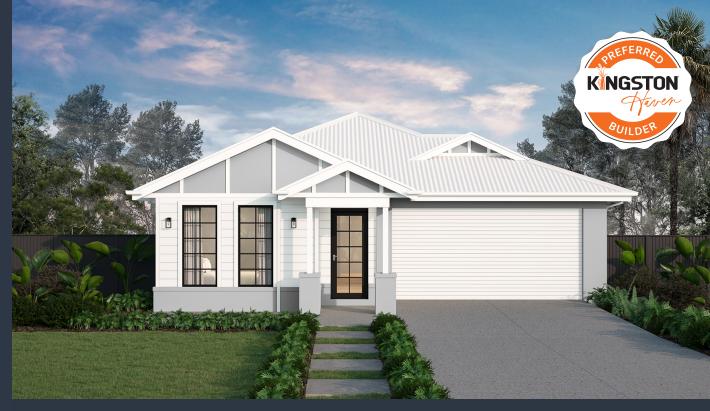

## Malvern 20A (NEWPORT)

Lot 28, Kingston Ocean Grove Kingston Haven, Ocean Grove

Land Size: 477m<sup>2</sup>

## Inclusions:

- Orbit Homes Premium 2025 Inclusions
- 12-month maintenance period
- Fixed Price Site Costs, Developer & Council Requirements
- Double Glazed Windows & Doors
- 2550mm High Ceilings Throughout
- Downlights Throughout
- SMEG 900mm Appliances & Dishwasher
- Quality Floor Coverings throughout
- Concrete to Driveway and Porch (up to 35sqm)
- Solar PV System
- \*Including \$50K preferred builder land rebate
- \* Price displayed is subject to your eligibility for the Kingston Haven preferred builder, land rebate program. Terms & conditions apply