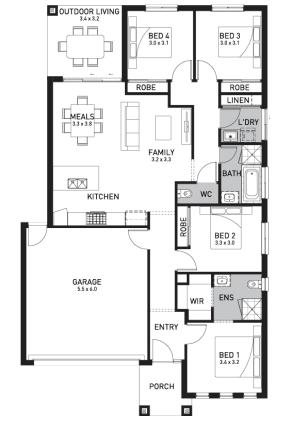

## Malvern 20A (NEWPORT)

Lot 28, Kingston Ocean Grove Kingston Haven, Ocean Grove

Land Size: 477m<sup>2</sup>

## Inclusions:

- Orbit Homes Premium 2025 Inclusions
- 12-month maintenance period
- Fixed Price Site Costs, Developer & Council Requirements
- Double Glazed Windows & Doors
- 2550mm High Ceilings Throughout
- Downlights Throughout
- SMEG 900mm Appliances & Dishwasher
- Quality Floor Coverings throughout
- Concrete to Driveway and Porch (up to 35sqm)
- Solar PV System
- \*Including \$50K preferred builder land rebate
- \* Price displayed is subject to your eligibility for the Kingston Haven preferred builder, land rebate program. Terms & conditions apply