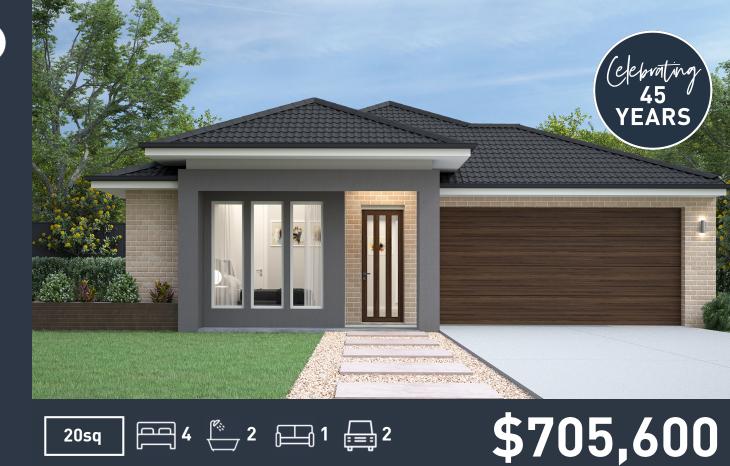

## Malvern 20B (KOBE )

Lot 703, Hallray Road Merrifield, Mickleham

Land Size: 350m<sup>2</sup>

#### Inclusions:

- 7 Star energy rating + NCC requirements
- Solar PV system
- 12-month maintenance period
- Fixed Price Site Costs, Developer & Council Requirements
- Double Glazed Windows + Doors
- 2550mm High Ceilings Throughout
- Downlights Throughout
- SMEG Kitchen Appliances & Dishwasher
- Quality Floor Coverings throughout
- Concrete to Driveway and Porch (up to 35sqm)

#### E gerard.vitolo@orbithomes.com.au

Land price = \$389,000 | Date created 09/05/2025 | Valid for 60 days.

**M** 0425 731 098

Orbit Homes Australia Pty Ltd • CDB-U 50505 • Orbit Homes Queensland Pty Ltd QBSA LIC 716019 • Facade illustrations are used as a guide only, excludes upgrades such as but not limited to feature stone and tiles, Refer to façade guide for standard inclusions. Images used are for visual purposes only. Upgraded fixtures, fittings and design items may be shown, these can be selected at additional costs, please refer to a Sales Consultant for further information or to upgrades book for optional extras. Any allowances included for fencing and landscaping are to be completed by customer after handover. Customer connection fees to power and telephone not included. Prices subject to change without notice. Not to be used with any other offer. Progress payments on construction. Excludes stamp duty and costs. House and land package total price may include developer incentives & rebates and any builder referral fees at the time of issue. Developer incentives & rebates and any builder referral fees may be withdrawn at any time to the discretion of the land developer.