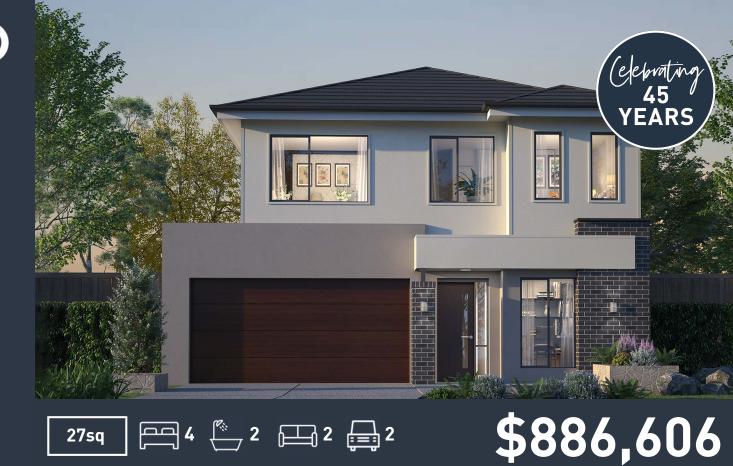

# Balwyn 27 (URBAN COASTAL)

Lot 315, Sanctum Parade Harli Estate, Cranbourne West

Land Size: 287m<sup>2</sup>

#### Inclusions:

- Orbit Homes Premium 2025 Inclusions
- 12-month maintenance period
- Fixed Price Site Costs, Developer & Council Requirements
- Double Glazed Windows & Doors
- 2550mm High Ceilings Throughout
- Downlights Throughout
- Timber Staircase
- Butler's Pantry Fitout to Walk in Pantry
- SMEG 900mm Appliances & Dishwasher
- Quality Floor Coverings throughout
- · Concrete to Driveway and Porch (up to 35sqm)
- Solar PV System
- \*Full Electric Home

Land price = \$408,200 | Date created 09/05/2025 | Valid for 60 days.