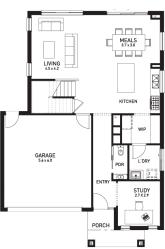

# Balwyn 27 (URBAN COASTAL)

Lot 315, Sanctum Parade Harli Estate, Cranbourne West

Land Size: 287m<sup>2</sup>