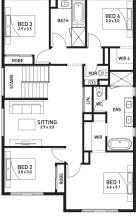

# Balwyn 27 (URBAN COASTAL)

Lot 315, Sanctum Parade Harli Estate, Cranbourne West

Land Size: 287m<sup>2</sup>

#### Inclusions:

- Orbit Homes Premium 2025 Inclusions
- 12-month maintenance period
- Fixed Price Site Costs, Developer & Council Requirements
- Double Glazed Windows & Doors
- 2550mm High Ceilings Throughout
- Downlights Throughout
- Timber Staircase
- Butler's Pantry Fitout to Walk in Pantry
- SMEG 900mm Appliances & Dishwasher
- Quality Floor Coverings throughout
- · Concrete to Driveway and Porch (up to 35sqm)
- Solar PV System
- \*Full Electric Home