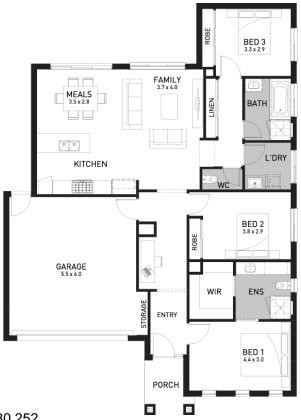

# Lenado 16 (KOBE)

Lot 314, Sanctum Parade Harli Estate, Cranbourne West

Land Size: 275m<sup>2</sup>