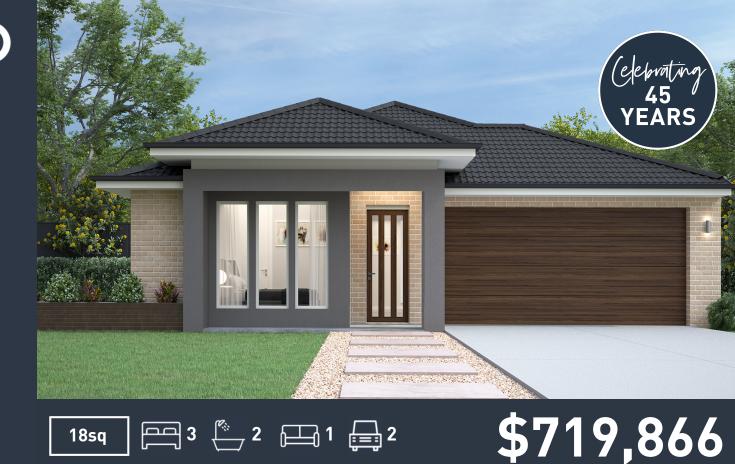

# Lenado 16 (KOBE)

Lot 314, Sanctum Parade Harli Estate, Cranbourne West

Land Size: 275m<sup>2</sup>

### Inclusions:

- Orbit Homes Premium 2025 Inclusions
- 12-month maintenance period
- Fixed Price Site Costs, Developer & Council Requirements
- Double Glazed Windows & Doors
- 2550mm High Ceilings Throughout
- Downlights Throughout
- SMEG 900mm Appliances & Dishwasher
- Quality Floor Coverings throughout
- Concrete to Driveway and Porch (up to 35sqm)
- Solar PV System
- \*Full Electric Home

Land price = \$404,560 | Date created 09/05/2025 | Valid for 60 days.

ഗ