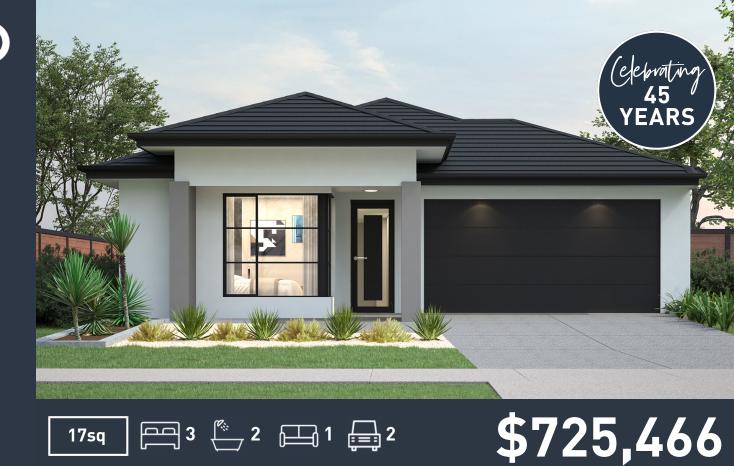

# Lenado 18 (MADRID )

Lot 313, Sanctum Parade Harli Estate, Cranbourne West

Land Size: 275m<sup>2</sup>

## Inclusions:

- Orbit Homes Premium 2025 Inclusions
- 12-month maintenance period
- Fixed Price Site Costs, Developer & Council Requirements
- Double Glazed Windows & Doors
- 2550mm High Ceilings Throughout
- Downlights Throughout
- SMEG 900mm Appliances & Dishwasher
- Quality Floor Coverings throughout
- Concrete to Driveway and Porch (up to 35sqm)
- Solar PV System
- \*Full Electric Home

Land price = \$404,560 | Date created 09/05/2025 | Valid for 60 days.