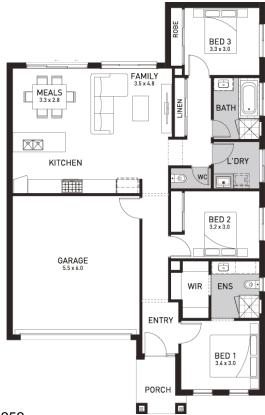

# Lenado 18 (MADRID )

Lot 313, Sanctum Parade Harli Estate, Cranbourne West

Land Size: 275m<sup>2</sup>