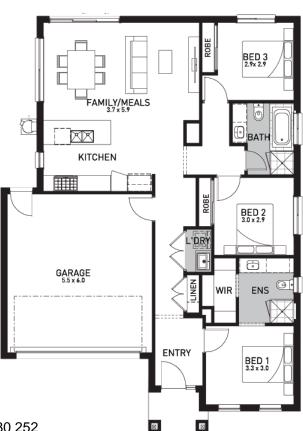

### Lenado 16 (VOGUE )

Lot 312, Sanctum Parade Harli Estate, Cranbourne West

Land Size: 275m<sup>2</sup>

#### Inclusions:

- Orbit Homes Premium 2025 Inclusions
- 12-month maintenance period
- Fixed Price Site Costs, Developer & Council Requirements
- Double Glazed Windows & Doors
- 2550mm High Ceilings Throughout
- Downlights Throughout
- SMEG 900mm Appliances & Dishwasher
- Quality Floor Coverings throughout
- Concrete to Driveway and Porch (up to 35sqm)
- Solar PV System
- \*Full Electric Home