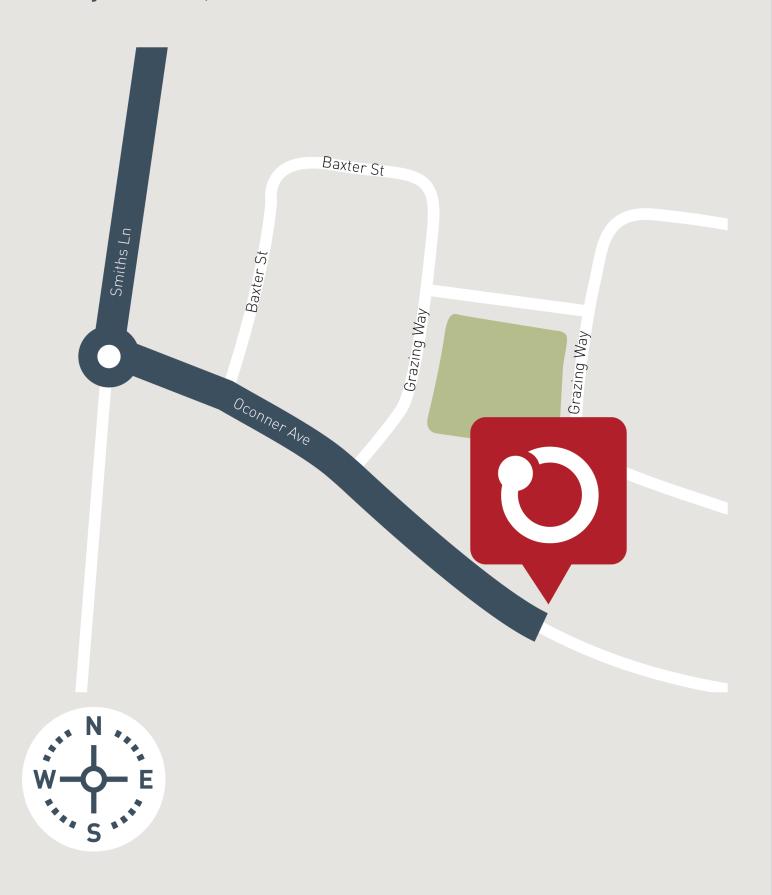

sultant for further information or to upgrades book for optional extras. Any allowances included for fencing and landscaping are to be completed by customer after handover. Customer connection fees to power and telephone not included. Prices subject to change without notice. Not to be used with any other offer. Progress payments on construction. Excludes stamp duty and costs. House and land package total price may include developer incentives & rebates and any builder referral fees at the time of issue. Developer incentives & rebates and any builder referral fees may be withdrawn at any time to the discretion of the land developer.

Land price = \$404,560 | Date created 09/05/2025 | Valid for 60 days.



Orbit HOMES

## SMITHS LANE

Orbit Homes Display Centre **Clyde North, Victoria**