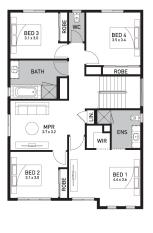

## Aspen 26 (BRIDGEHAMPTON)

Lot 311, Sanctum Parade Harli Estate, Cranbourne West

Land Size: 287m<sup>2</sup>

## Inclusions:

- Orbit Homes Premium 2025 Inclusions
- 12-month maintenance period
- Fixed Price Site Costs, Developer & Council Requirements
- Double Glazed Windows & Doors
- 2550mm High Ceilings Throughout
- Downlights Throughout
- Timber Staircase
- Butler's Pantry Fitout to Walk in Pantry
- SMEG 900mm Appliances & Dishwasher
- Quality Floor Coverings throughout
- · Concrete to Driveway and Porch (up to 35sqm)
- Solar PV System
- \*Full Electric Home