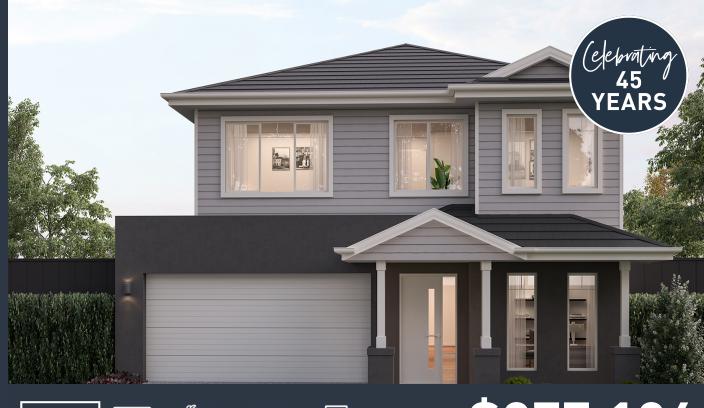

25sq

\$877,106

## Aspen 26 (BRIDGEHAMPTON)

Lot 311, Sanctum Parade Harli Estate, Cranbourne West

Land Size: 287m<sup>2</sup>

## Inclusions:

- Orbit Homes Premium 2025 Inclusions
- 12-month maintenance period
- Fixed Price Site Costs, Developer & Council Requirements
- Double Glazed Windows & Doors
- 2550mm High Ceilings Throughout
- Downlights Throughout
- Timber Staircase
- Butler's Pantry Fitout to Walk in Pantry
- SMEG 900mm Appliances & Dishwasher
- Quality Floor Coverings throughout
- · Concrete to Driveway and Porch (up to 35sqm)
- Solar PV System
- \*Full Electric Home