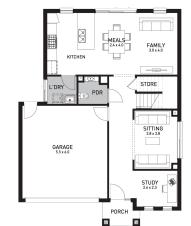

## Aspen 26 (BRIDGEHAMPTON)

Lot 311, Sanctum Parade Harli Estate, Cranbourne West

Land Size: 287m<sup>2</sup>

## Inclusions:

- Orbit Homes Premium 2025 Inclusions
- 12-month maintenance period
- Fixed Price Site Costs, Developer & Council Requirements
- Double Glazed Windows & Doors
- 2550mm High Ceilings Throughout
- Downlights Throughout
- Timber Staircase
- Butler's Pantry Fitout to Walk in Pantry
- SMEG 900mm Appliances & Dishwasher
- Quality Floor Coverings throughout
- · Concrete to Driveway and Porch (up to 35sqm)
- Solar PV System
- \*Full Electric Home