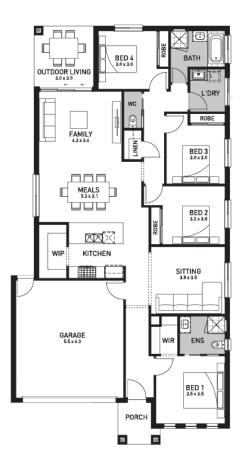

#### Caulfield 23A (NOVA)

Lot 37, Kingston Haven, Ocean Grove

Land Size: 425m<sup>2</sup>