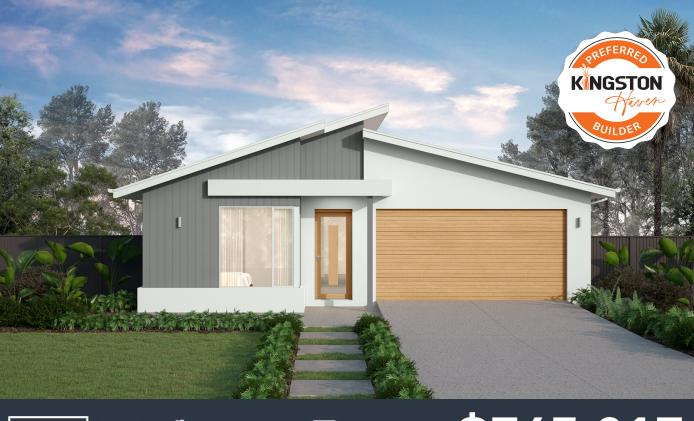

#### Caulfield 23A (NOVA)

Lot 37, Kingston Haven, Ocean Grove

Land Size: 425m<sup>2</sup>

#### Inclusions:

- Orbit Homes Premium 2025 Inclusions
- 12-month maintenance period
- Fixed Price Site Costs, Developer & Council Requirements
- Double Glazed Windows & Doors
- 2550mm High Ceilings Throughout
- Downlights Throughout
- Timber Staircase
- Butler's Pantry Fitout to Walk in Pantry
- SMEG 900mm Appliances & Dishwasher
- Quality Floor Coverings throughout
- Concrete to Driveway and Porch (up to 35sqm)
- Solar PV System
- \*Including \$50K preferred builder land rebate
- \* Price displayed is subject to your eligibility for the Kingston Haven preferred builder, land rebate program. Terms &