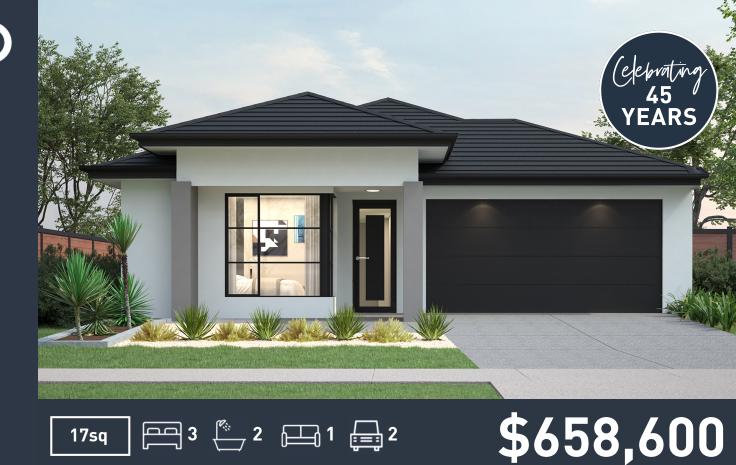

### Lenado 18 (MADRID )

Lot 4347, Janacki Street Riverwalk, Werribee

Land Size: 313m<sup>2</sup>

#### Inclusions:

- 7 Star energy rating + NCC requirements
- Solar PV system
- 12-month maintenance period
- Fixed Price Site Costs, Developer & Council Requirements
- Double Glazed Windows + Doors
- 2550mm High Ceilings Throughout
- Downlights Throughout
- SMEG Kitchen Appliances & Dishwasher
- Quality Floor Coverings throughout
- Concrete to Driveway and Porch (up to 35sqm)