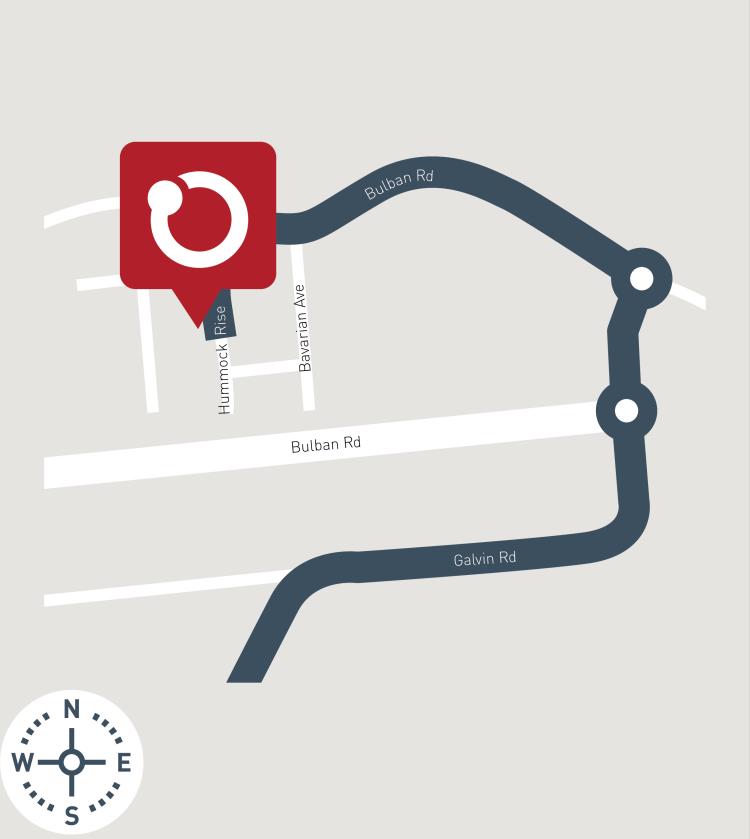

nection fees to power and telephone not included. Prices subject to change without notice. Not to be used with any other offer. Progress payments on construction. Excludes stamp duty and costs. House and land package total price may include developer incentives & rebates and any builder referral fees at the time of issue. Developer incentives & rebates and any builder referral fees may be withdrawn at any time to the discretion of the land developer.

**Orbit** HOMES

BED 3

BATH

WC

WIR

ENTRY

PORCH

⊠

 $\boxtimes$ 

BED 2 3.2 x 3.0

ENS

BED 1 3.4 x 3.0

L'DRY

FAMILY 3.5 x 4.8

MEALS 3.3 x 2.8

KITCHEN

GARAGE

XX

Land price = \$348,000 | Date created 29/04/2025 | Valid for 60 days.



ഗ

HOME

ORBIT

# HARPLEY ESTATE

Orbit Homes Display Centre

Werribee, Victoria

## Orbit HOMES