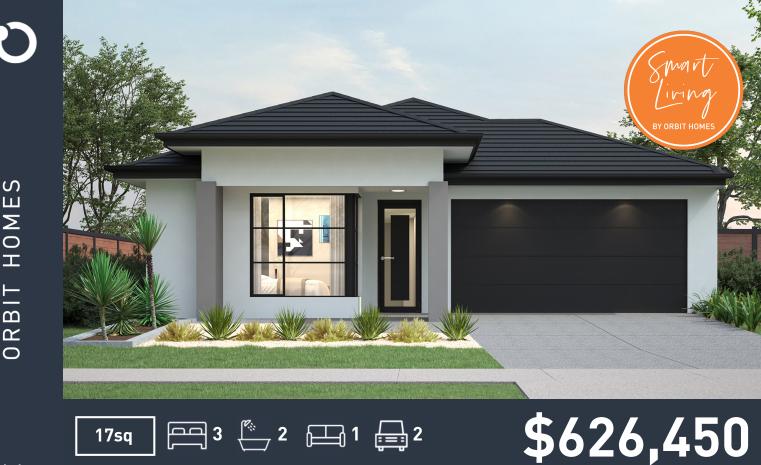

### Lenado 18 (MADRID )

Lot 7145B, Caviar Circuit Woodlea, Aintree

Land Size: 263m<sup>2</sup>

#### Inclusions:

- Orbit Homes 'Smart Living' Inclusions
- 12 month maintenance period
- Fixed Price Site Costs, Developer & Council Requirements
- Double Glazed Windows
- Smeg Stainless Steel Appliances
- Floor Coverings throughout
- Minimum 3.5KW single phase Solar PV system including solar panels to roof and SolaX inverter
- Concrete to Driveway and Porch (up to 35sqm)

GARAGE

XX

Land price = \$338,000 | Date created 24/04/2025 | Valid for 60 days.