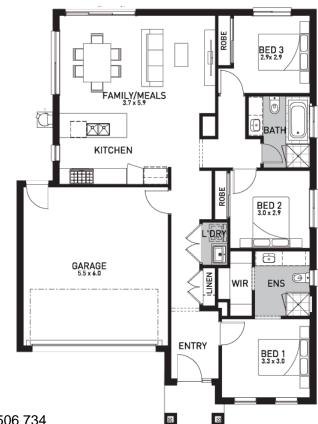

## Lenado 16 (LISBON)

Lot 7144B, Caviar Circuit Woodlea, Aintree

Land Size: 278m<sup>2</sup>