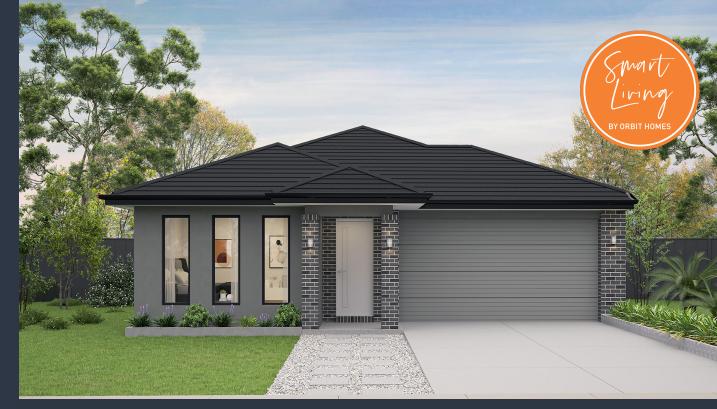

## Lenado 16 (LISBON)

Lot 7144B, Caviar Circuit Woodlea, Aintree

Land Size: 278m<sup>2</sup>

## Inclusions:

- Orbit Homes 'Smart Living' Inclusions
- 12 month maintenance period
- Fixed Price Site Costs, Developer & Council Requirements
- Double Glazed Windows
- Smeg Stainless Steel Appliances
- Floor Coverings throughout
- Minimum 3.5KW single phase Solar PV system including solar panels to roof and SolaX inverter
- Concrete to Driveway and Porch (up to 35sqm)