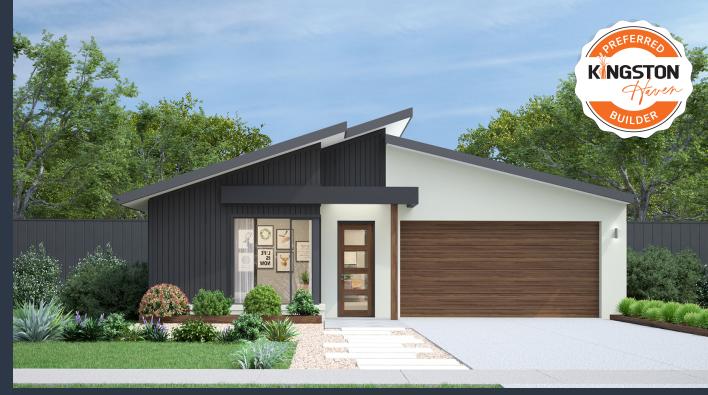

#### Malvern 20A (NOVA)

Lot 34, Kingston Haven, Ocean Grove

Land Size: 425m<sup>2</sup>

#### Inclusions:

- Orbit Homes Premium 2025 Inclusions
- 12-month maintenance period
- Fixed Price Site Costs, Developer & Council Requirements
- Double Glazed Windows & Doors
- 2550mm High Ceilings Throughout
- Downlights Throughout
- SMEG 900mm Appliances & Dishwasher
- Quality Floor Coverings throughout
- Concrete to Driveway and Porch (up to 35sqm)
- Solar PV System
- \*Including \$50K preferred builder land rebate
- \* Price displayed is subject to your eligibility for the Kingston Haven preferred builder, land rebate program. Terms & conditions apply