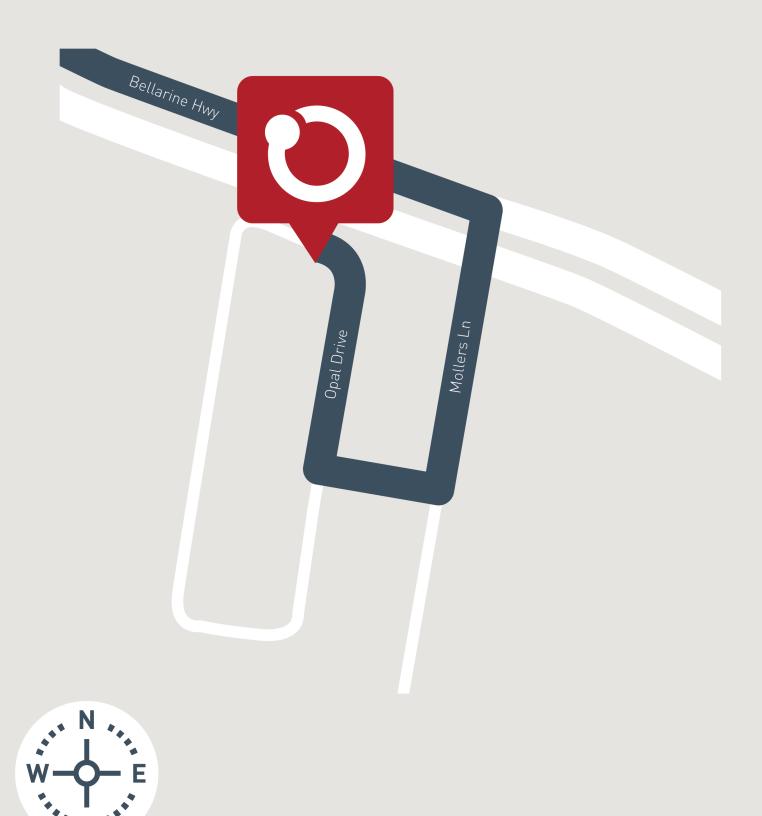

#### Malvern 20A (NOVA)

Lot 34, Kingston Haven, Ocean Grove

Land Size: 425m<sup>2</sup>