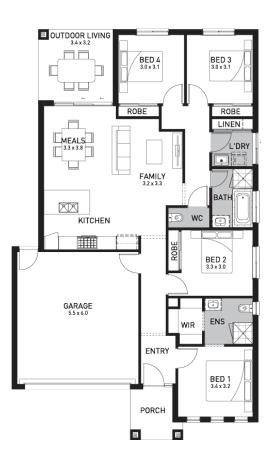

#### Malvern 20A (NOVA)

Lot 34, Kingston Haven, Ocean Grove

Land Size: 425m<sup>2</sup>