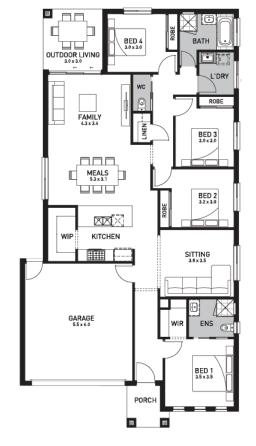

## Caulfield 23A (NEWPORT)

Lot 31,

Kingston Haven, Ocean Grove

Land Size: 425m<sup>2</sup>

## Inclusions:

- Orbit Homes Premium 2025 Inclusions
- 12-month maintenance period
- Fixed Price Site Costs, Developer & Council Requirements
- Double Glazed Windows & Doors
- 2550mm High Ceilings Throughout
- Downlights Throughout
- SMEG 900mm Appliances & Dishwasher
- Quality Floor Coverings throughout
- Concrete to Driveway and Porch (up to 35sqm)
- Solar PV System
- \*Including \$50K preferred builder land rebate
- \* Price displayed is subject to your eligibility for the Kingston Haven preferred builder, land rebate program. Terms & conditions apply