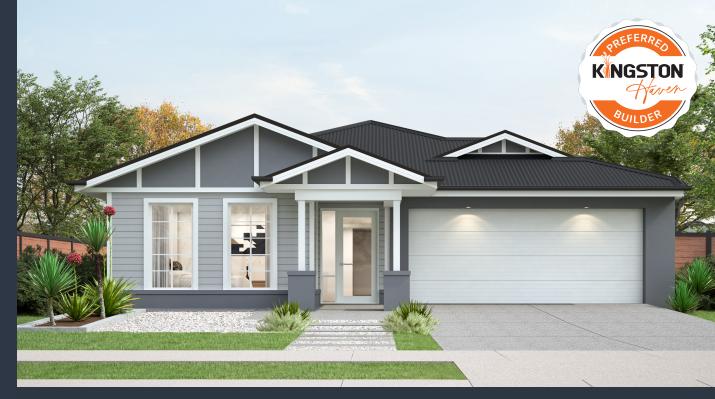

## Caulfield 23A (NEWPORT)

Lot 31,

Kingston Haven, Ocean Grove

Land Size: 425m<sup>2</sup>

## Inclusions:

- Orbit Homes Premium 2025 Inclusions
- 12-month maintenance period
- Fixed Price Site Costs, Developer & Council Requirements
- Double Glazed Windows & Doors
- 2550mm High Ceilings Throughout
- Downlights Throughout
- SMEG 900mm Appliances & Dishwasher
- Quality Floor Coverings throughout
- Concrete to Driveway and Porch (up to 35sqm)
- Solar PV System
- \*Including \$50K preferred builder land rebate
- \* Price displayed is subject to your eligibility for the Kingston Haven preferred builder, land rebate program. Terms & conditions apply