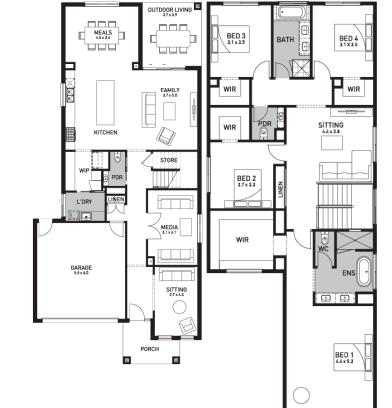

## **Bolton 37 (CONTEMPORARY Balcony)**

Lot 2208A, Tuff Street Cornerstone, Werribee

Land Size: 367m<sup>2</sup>

## Inclusions:

- 7 Star energy rating + NCC requirements
- Solar PV system
- 12-month maintenance period
- Fixed Price Site Costs, Developer & Council Requirements
- Double Glazed Windows + Doors
- 2550mm High Ceilings Throughout
- Downlights Throughout
- Timber Staircase
- Butler's Pantry Fitout to Walk in Pantry
- SMEG Kitchen Appliances & Dishwasher
- · Quality Floor Coverings throughout
- Concrete to Driveway and Porch (up to 35sqm)