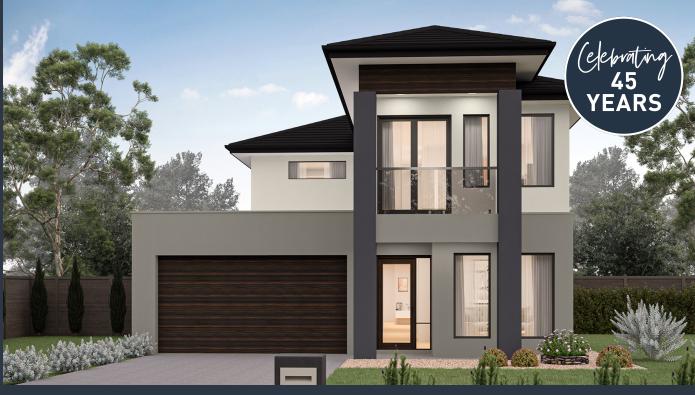

## **Bolton 37 (CONTEMPORARY Balcony)**

Lot 2208A, Tuff Street Cornerstone, Werribee

Land Size: 367m<sup>2</sup>