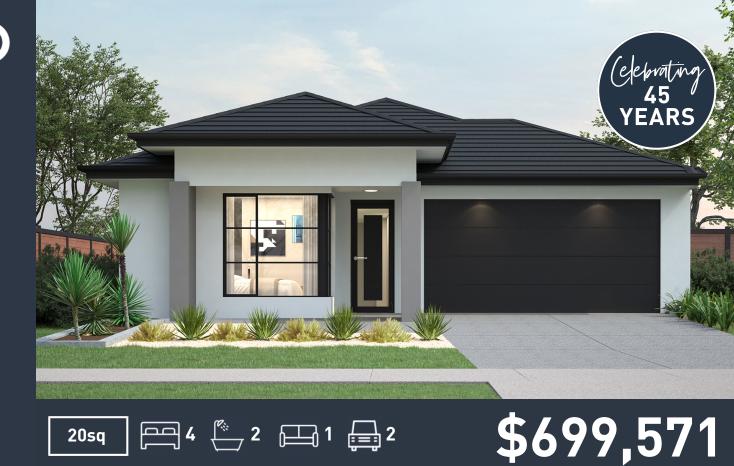

## Malvern 20B (MADRID )

Lot 610, Mimcus Drive Mason Quarter, Wollert

Land Size: 314m<sup>2</sup>

### Inclusions:

- 7 Star energy rating + NCC requirements
- Solar PV system
- 12-month maintenance period
- Fixed Price Site Costs, Developer & Council Requirements
- Double Glazed Windows + Doors
- 2550mm High Ceilings Throughout
- Downlights Throughout
- SMEG Kitchen Appliances & Dishwasher
- Quality Floor Coverings throughout
- · Concrete to Driveway and Porch (up to 35sqm)

**Orbit** HOMES

Land price = \$383,000 | Date created 16/04/2025 | Valid for 60 days.

**ORBIT HOMES** 