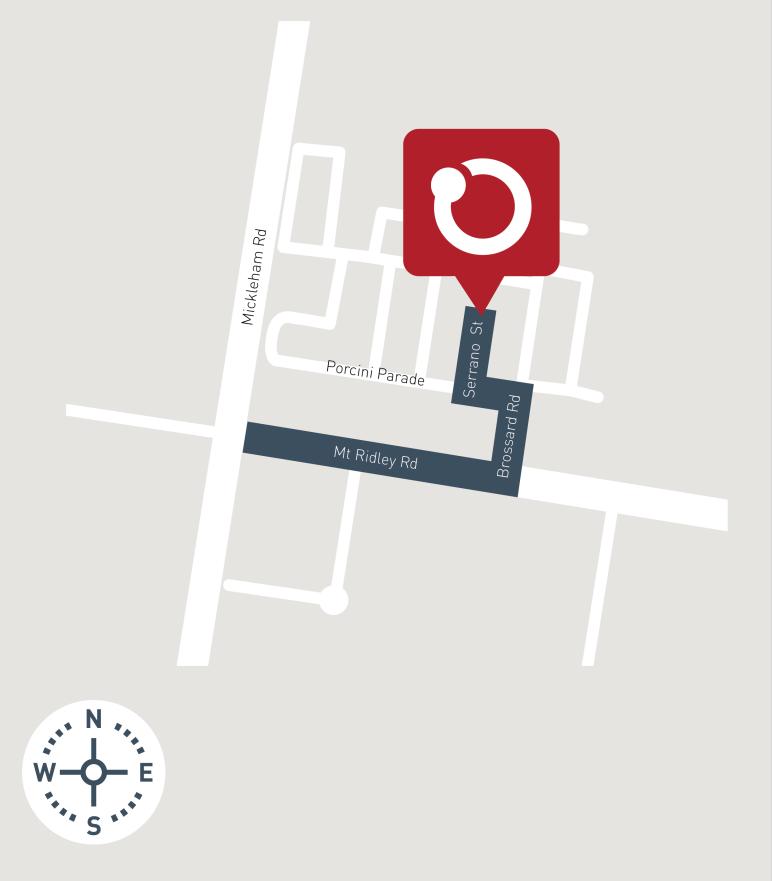

ion or to upgrades book for optional extras. Any allowances included for fencing and landscaping are to be completed by customer after handover. Customer connection fees to power and telephone not included. Prices subject to change without notice. Not to be used with any other offer. Progress payments on construction. Excludes stamp duty and costs. House and land package total price may include developer incentives & rebates and any builder referral fees at the time of issue. Developer incentives & rebates and any builder referral fees may be withdrawn at any time to the discretion of the land developer.

**Orbit** HOMES

Land price = \$383,000 | Date created 16/04/2025 | Valid for 60 days.



**ORBIT HOMES** 

# **BOTANICAL ESTATE**

Orbit Homes Display Centre **Mickleham, Victoria**