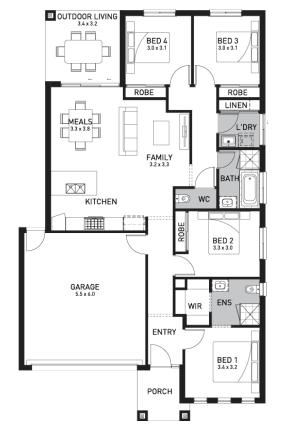

19sq

\$732,100

## Malvern 20A (SOUTHAMPTON)

Lot 30.

Kingston Haven, Ocean Grove

Land Size: 425m<sup>2</sup>

## Inclusions:

- Orbit Homes Premium 2025 Inclusions
- 12-month maintenance period
- Fixed Price Site Costs, Developer & Council Requirements
- Double Glazed Windows & Doors
- 2550mm High Ceilings Throughout
- Downlights Throughout
- SMEG 900mm Appliances & Dishwasher
- Quality Floor Coverings throughout
- Concrete to Driveway and Porch (up to 35sqm)
- Solar PV System
- \*Including \$50K preferred builder land rebate
- \* Price displayed is subject to your eligibility for the Kingston Haven preferred builder, land rebate program. Terms & conditions apply