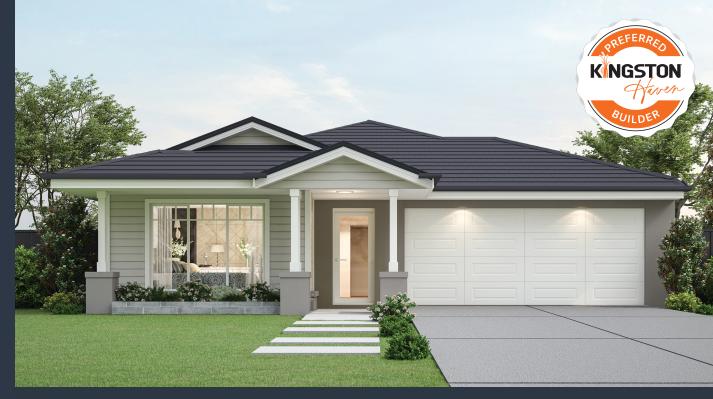

## Malvern 20A (SOUTHAMPTON)

Lot 30.

Kingston Haven, Ocean Grove

Land Size: 425m<sup>2</sup>

## Inclusions:

- Orbit Homes Premium 2025 Inclusions
- 12-month maintenance period
- Fixed Price Site Costs, Developer & Council Requirements
- Double Glazed Windows & Doors
- 2550mm High Ceilings Throughout
- Downlights Throughout
- SMEG 900mm Appliances & Dishwasher
- Quality Floor Coverings throughout
- Concrete to Driveway and Porch (up to 35sqm)
- Solar PV System
- \*Including \$50K preferred builder land rebate
- \* Price displayed is subject to your eligibility for the Kingston Haven preferred builder, land rebate program. Terms & conditions apply