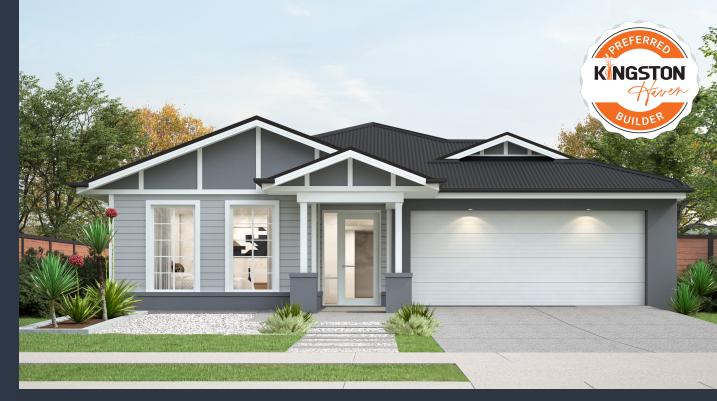

## Malvern 20A (NEWPORT)

Lot 19,

Kingston Haven, Ocean Grove

Land Size: 406m<sup>2</sup>

## Inclusions:

- Orbit Homes Premium 2025 Inclusions
- 12-month maintenance period
- Fixed Price Site Costs, Developer & Council Requirements
- Double Glazed Windows & Doors
- 2550mm High Ceilings Throughout
- Downlights Throughout
- SMEG 900mm Appliances & Dishwasher
- Quality Floor Coverings throughout
- Concrete to Driveway and Porch (up to 35sqm)
- Solar PV System
- \*Including \$50K preferred builder land rebate
- \* Price displayed is subject to your eligibility for the Kingston Haven preferred builder, land rebate program. Terms & conditions apply