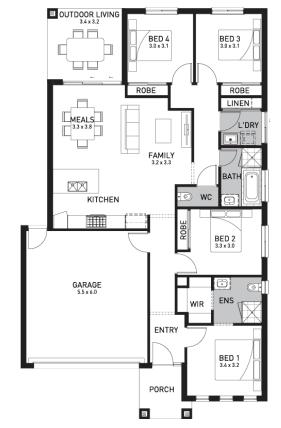

## Malvern 20A (NEWPORT)

Lot 19,

Kingston Haven, Ocean Grove

Land Size: 406m<sup>2</sup>