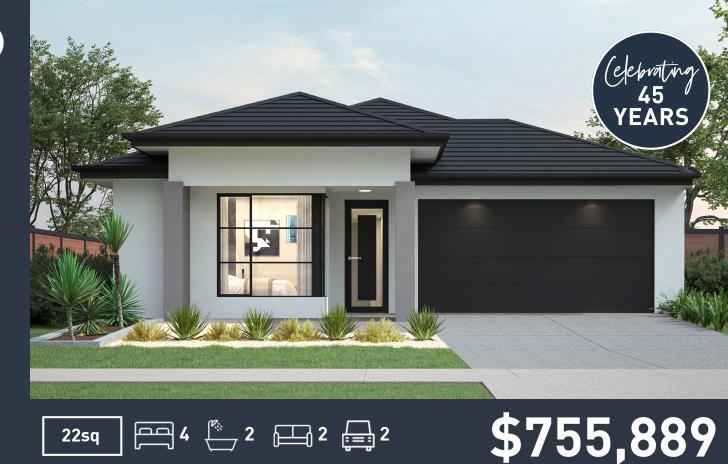

### Caulfield 23A (MADRID)

Lot 1919, Uplands Crescent Seventh Bend , Weir Views

Land Size: 412m<sup>2</sup>

#### Inclusions:

- 7 Star energy rating + NCC requirements
- Solar PV system
- 12-month maintenance period
- Fixed Price Site Costs, Developer & Council Requirements
- Double Glazed Windows + Doors
- 2550mm High Ceilings Throughout
- Downlights Throughout
- SMEG Kitchen Appliances & Dishwasher
- Quality Floor Coverings throughout
- Concrete to Driveway and Porch (up to 35sqm)