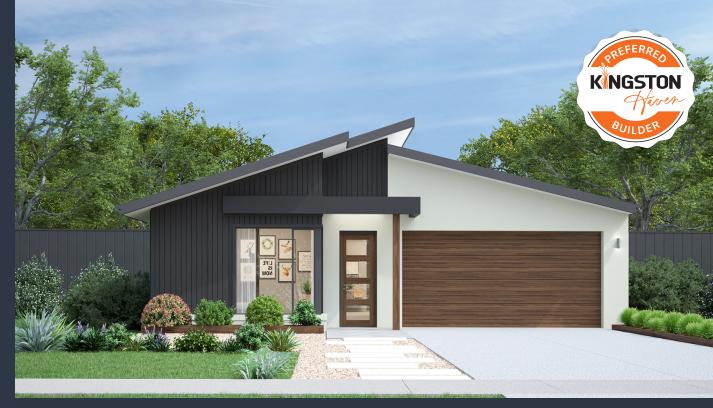

## Caulfield 23A (NOVA)

Lot 38, Esperence Crescent Kingston Haven, Ocean Grove

Land Size: 425m2

## Inclusions:

- Orbit Homes Premium 2025 Inclusions
- 12-month maintenance period
- Fixed Price Site Costs, Developer & Council Requirements
- Double Glazed Windows & Doors
- 2550mm High Ceilings Throughout
- Downlights Throughout
- SMEG 900mm Appliances & Dishwasher
- Quality Floor Coverings throughout
- Concrete to Driveway and Porch (up to 35sqm)
- Solar PV System
- \*Including \$50K preferred builder land rebate
- \* Price displayed is subject to your eligibility for the Kingston Haven preferred builder, land rebate program. Terms & conditions apply