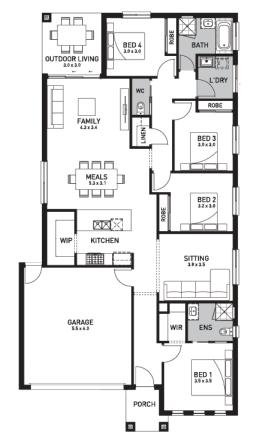

## Caulfield 23A (NOVA)

Lot 38, Esperence Crescent Kingston Haven, Ocean Grove

Land Size: 425m2

## Inclusions:

- Orbit Homes Premium 2025 Inclusions
- 12-month maintenance period
- Fixed Price Site Costs, Developer & Council Requirements
- Double Glazed Windows & Doors
- 2550mm High Ceilings Throughout
- Downlights Throughout
- SMEG 900mm Appliances & Dishwasher
- Quality Floor Coverings throughout
- Concrete to Driveway and Porch (up to 35sqm)
- Solar PV System
- \*Including \$50K preferred builder land rebate
- \* Price displayed is subject to your eligibility for the Kingston Haven preferred builder, land rebate program. Terms & conditions apply