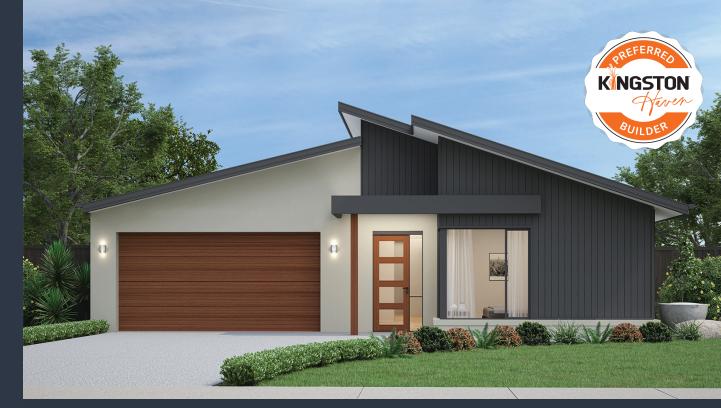

## Caulfield 26A (NOVA)

Lot 29, Esperence Crescent Kingston Haven, Ocean Grove

Land Size: 535m2

## Inclusions:

- Orbit Homes Premium 2025 Inclusions
- 12-month maintenance period
- Fixed Price Site Costs, Developer & Council Requirements
- Double Glazed Windows & Doors
- 2550mm High Ceilings Throughout
- Downlights Throughout
- SMEG 900mm Appliances & Dishwasher
- Quality Floor Coverings throughout
- Concrete to Driveway and Porch (up to 35sqm)
- Solar PV System
- \*Including \$50K preferred builder land rebate
- \* Price displayed is subject to your eligibility for the Kingston Haven preferred builder, land rebate program. Terms & conditions apply