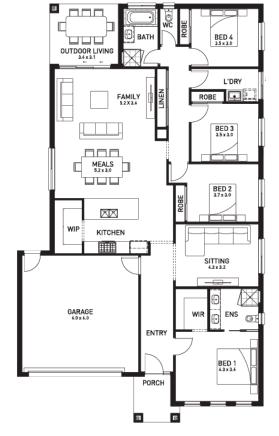

## Caulfield 26A (NOVA)

Lot 29, Esperence Crescent Kingston Haven, Ocean Grove

Land Size: 535m2

## Inclusions:

- Orbit Homes Premium 2025 Inclusions
- 12-month maintenance period
- Fixed Price Site Costs, Developer & Council Requirements
- Double Glazed Windows & Doors
- 2550mm High Ceilings Throughout
- Downlights Throughout
- SMEG 900mm Appliances & Dishwasher
- Quality Floor Coverings throughout
- Concrete to Driveway and Porch (up to 35sqm)
- Solar PV System
- \*Including \$50K preferred builder land rebate
- \* Price displayed is subject to your eligibility for the Kingston Haven preferred builder, land rebate program. Terms & conditions apply