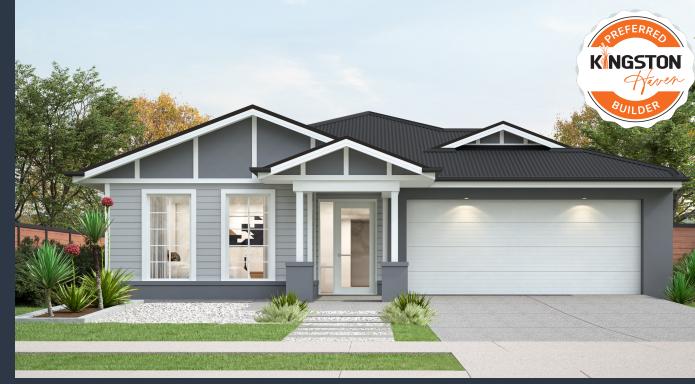

#### Caulfield 23A (NEWPORT)

Lot 27, Esperence Crescent Kingston Haven, Ocean Grove

Land Size: 406m<sup>2</sup>

#### Inclusions:

- Orbit Homes Premium 2025 Inclusions
- 12-month maintenance period
- Fixed Price Site Costs, Developer & Council Requirements
- Double Glazed Windows & Doors
- 2550mm High Ceilings Throughout
- Downlights Throughout
- SMEG 900mm Appliances & Dishwasher
- Quality Floor Coverings throughout
- Concrete to Driveway and Porch (up to 35sqm)
- Solar PV System
- \*Including \$50K preferred builder land rebate
- \* Price displayed is subject to your eligibility for the Kingston Haven preferred builder, land rebate program. Terms & conditions apply