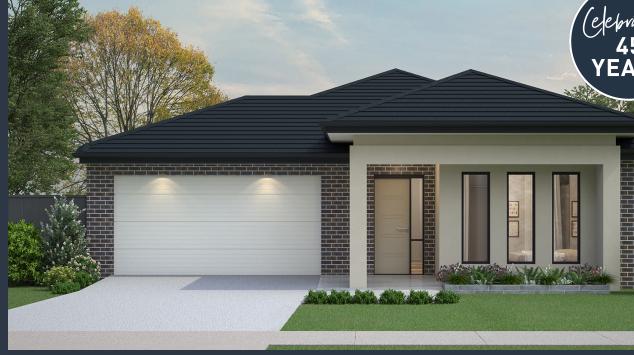

### Malvern 23A (KOBE )

Lot 512A, Argyle Drive Aspect, Mernda

Land Size: 392m<sup>2</sup>

#### Inclusions:

- 7 Star energy rating + NCC requirements
- Solar PV system
- 12-month maintenance period
- Fixed Price Site Costs, Developer & Council Requirements
- Double Glazed Windows + Doors
- 2550mm High Ceilings Throughout
- Downlights Throughout
- SMEG Kitchen Appliances & Dishwasher
- Quality Floor Coverings throughout
- Concrete to Driveway and Porch (up to 35sqm)