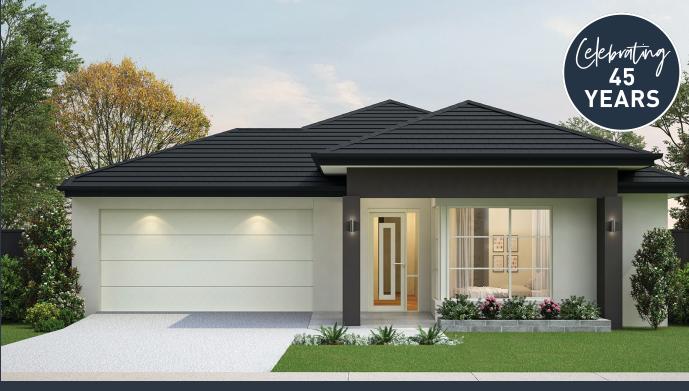

### Malvern 23B (MADRID )

Lot 509, Argyle Drive Aspect, Mernda

Land Size: 392m<sup>2</sup>

#### Inclusions:

- 7 Star energy rating + NCC requirements
- Solar PV system
- 12-month maintenance period
- Fixed Price Site Costs, Developer & Council Requirements
- Double Glazed Windows + Doors
- 2550mm High Ceilings Throughout
- Downlights Throughout
- SMEG Kitchen Appliances & Dishwasher
- Quality Floor Coverings throughout
- Concrete to Driveway and Porch (up to 35sqm)