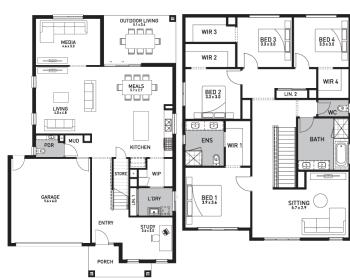

## Bellevue 35 (ULTRA MODERN)

Lot 1857, Nigella Road Botanical, Mickleham

Land Size: 486m<sup>2</sup>

#### Inclusions:

- 7 Star energy rating + NCC requirements
- Solar PV system
- 12-month maintenance period
- Fixed Price Site Costs, Developer & Council Requirements
- Double Glazed Windows + Doors
- 2550mm High Ceilings Throughout
- Downlights Throughout
- Timber Staircase
- Butler's Pantry Fitout to Walk in Pantry
- SMEG Kitchen Appliances & Dishwasher
- Quality Floor Coverings throughout
- Concrete to Driveway and Porch (up to 35sqm)
- and all other Orbit Homes Premium 2025 Inclusions