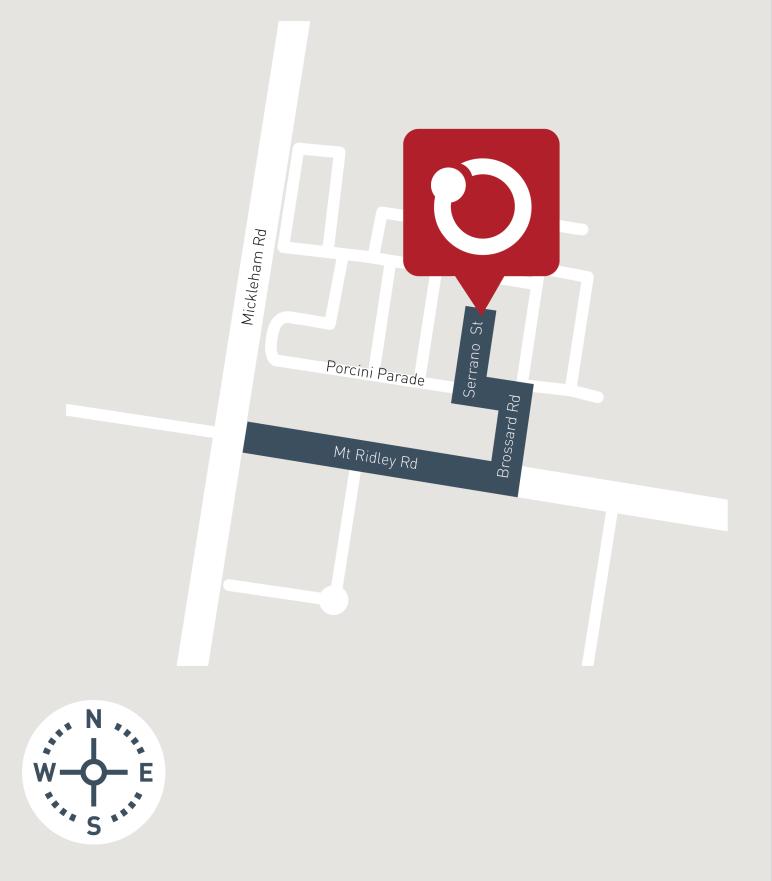

r further information or to upgrades book for optional extras. Any allowances included for fencing and landscaping are to be completed by customer after handover. Customer connection fees to power and telephone not included. Prices subject to change without notice. Not to be used with any other offer. Progress payments on construction. Excludes stamp duty and costs. House and land package total price may include developer incentives & rebates and any builder referral fees at the time of issue. Developer incentives & rebates and any builder referral fees may be withdrawn at any time to the discretion of the land developer.

**Orbit** HOMES

Land price = \$442,000 | Date created 01/04/2025 | Valid for 60 days.



# **BOTANICAL ESTATE**

Orbit Homes Display Centre **Mickleham, Victoria**