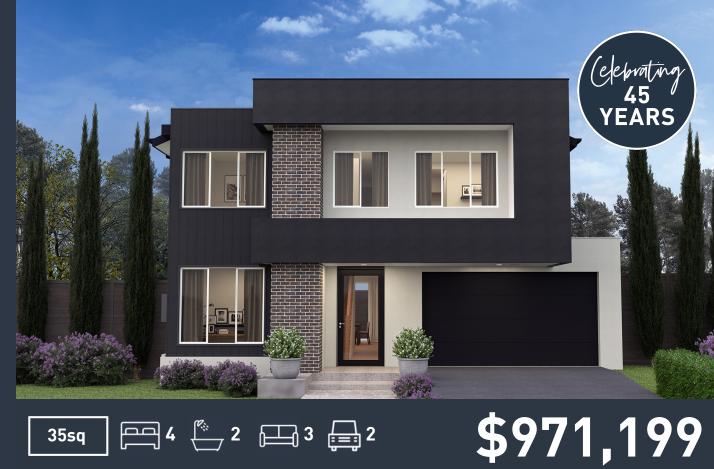

## Bellevue 35 (ULTRA MODERN)

Lot 1857, Nigella Road Botanical, Mickleham

Land Size: 486m<sup>2</sup>

#### Inclusions:

- 7 Star energy rating + NCC requirements
- Solar PV system
- 12-month maintenance period
- Fixed Price Site Costs, Developer & Council Requirements
- Double Glazed Windows + Doors
- 2550mm High Ceilings Throughout
- Downlights Throughout
- Timber Staircase
- Butler's Pantry Fitout to Walk in Pantry
- SMEG Kitchen Appliances & Dishwasher
- Quality Floor Coverings throughout
- Concrete to Driveway and Porch (up to 35sqm)
- and all other Orbit Homes Premium 2025 Inclusions

**Orbit** HOMES

Land price = \$442,000 | Date created 01/04/2025 | Valid for 60 days.