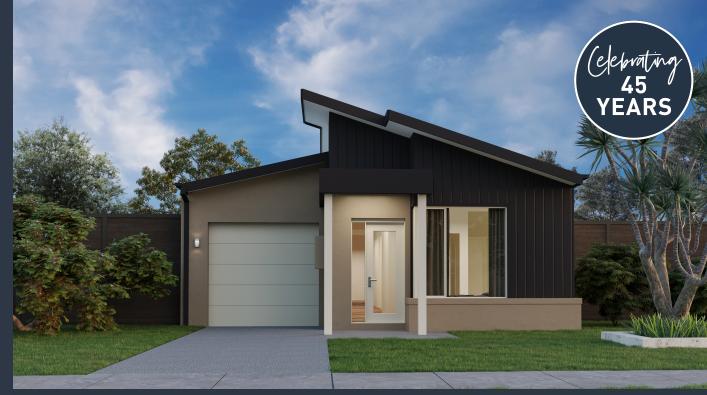

### Lenado 15 (NOVA)

Lot 802, Thornton Avenue Seaside, St Leonards

Land Size: 456m<sup>2</sup>

#### Inclusions:

- 7 Star energy rating + NCC requirements
- Solar PV system
- 12-month maintenance period
- Fixed Price Site Costs, Developer & Council Requirements
- Double Glazed Windows + Doors
- 2550mm High Ceilings Throughout
- Downlights Throughout
- SMEG Kitchen Appliances & Dishwasher
- Quality Floor Coverings throughout
- Concrete to Driveway and Porch (up to 35sqm)