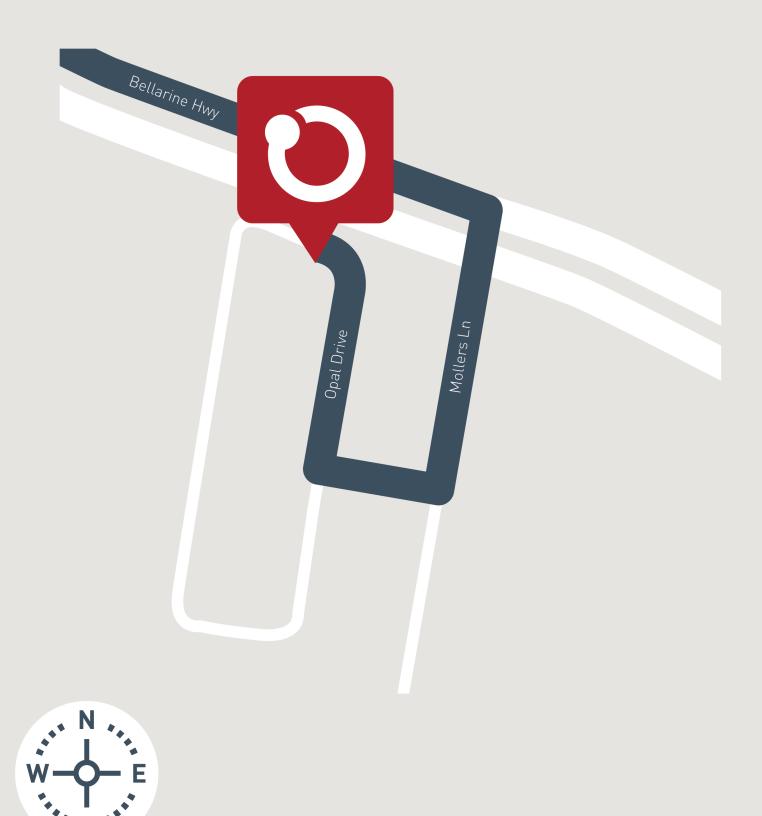

### Lenado 15 (NOVA)

Lot 802, Thornton Avenue Seaside, St Leonards

Land Size: 456m<sup>2</sup>