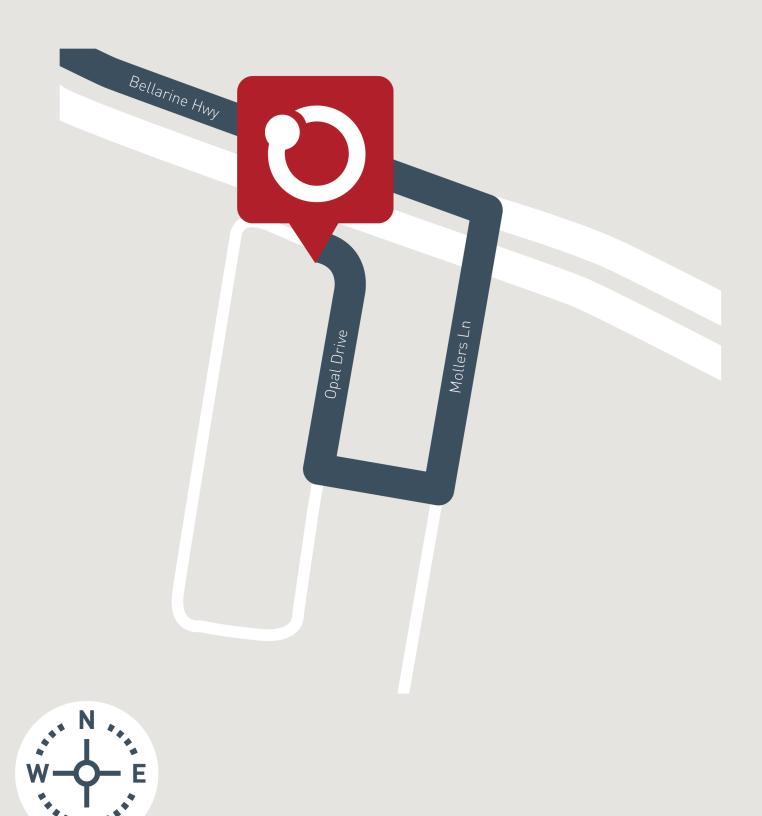

formation or to upgrades book for optional extras. Any allowances included for fencing and landscaping are to be completed by customer after handover. Customer connection fees to power and telephone not included. Prices subject to change without notice. Not to be used with any other offer. Progress payments on construction. Excludes stamp duty and costs. House and land package total price may include developer incentives & rebates and any builder referral fees at the time of issue. Developer incentives & rebates and any builder referral fees may be withdrawn at any time to the discretion of the land developer.

**Orbit** HOMES



Land price = \$266,000 | Date created 27/03/2025 | Valid for 60 days.

# SANCTUARY SPRINGS

## Orbit HOMES

### Orbit Homes Display Centre **Leopold, Victoria**