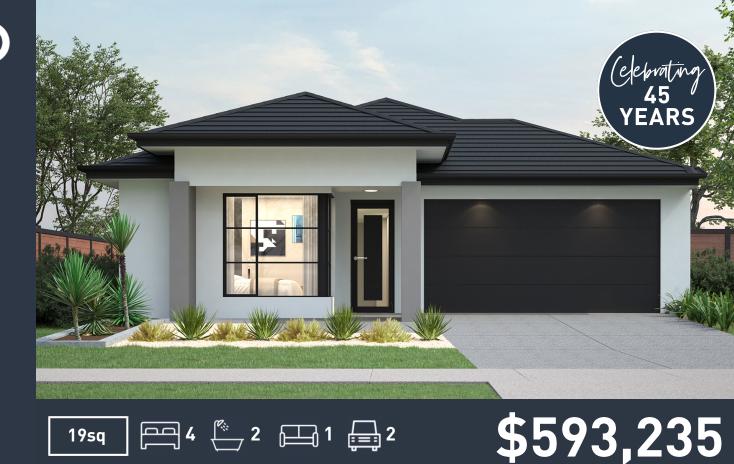

### Malvern 20A (MADRID )

Lot 224, Clearwater , Colac

Land Size: 448m<sup>2</sup>

#### Inclusions:

- 7 Star energy rating + NCC requirements
- Solar PV system
- 12-month maintenance period
- Fixed Price Site Costs, Developer & Council Requirements
- Double Glazed Windows + Doors
- 2550mm High Ceilings Throughout
- Downlights Throughout
- SMEG Kitchen Appliances & Dishwasher
- Quality Floor Coverings throughout
- Concrete to Driveway and Porch (up to 35sqm)