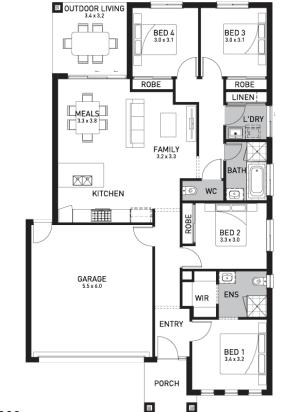

## Malvern 20A (MADRID)

Lot 1102, Daisy Way Springridge, Wallan

Land Size: 300m<sup>2</sup>