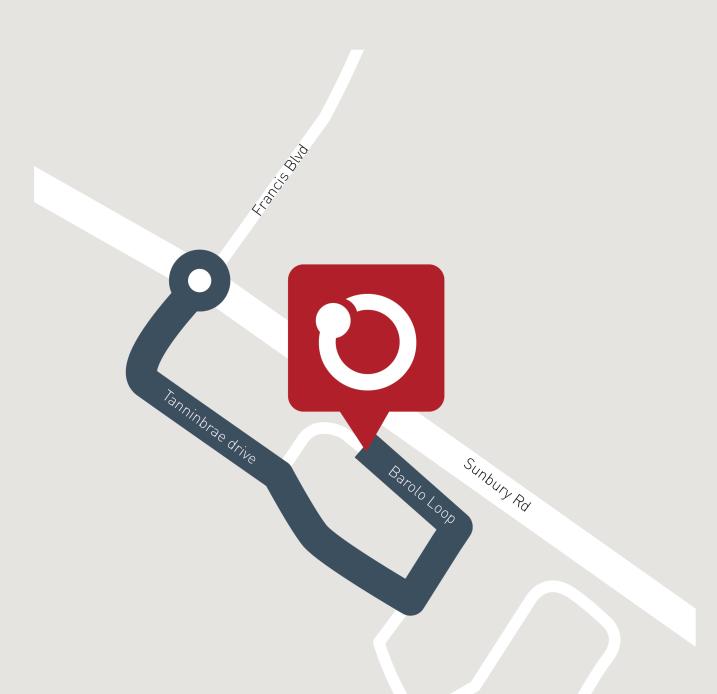

20sq









\$716,078

## Malvern 20B (VOGUE)

Lot 2161, Owlet Crescent Redstone, Sunbury

Land Size: 350m<sup>2</sup>

## Inclusions:

- 7 Star energy rating + NCC requirements
- Solar PV system
- 12-month maintenance period
- Fixed Price Site Costs, Developer & Council Requirements
- Double Glazed Windows + Doors
- 2550mm High Ceilings Throughout
- Downlights Throughout
- SMEG Kitchen Appliances & Dishwasher
- Quality Floor Coverings throughout
- Concrete to Driveway and Porch (up to 35sqm)
- and all other Orbit Homes Premium 2025 Inclusions



Contact: Luisa Murone

E luisa.murone@orbithomes.com.au

**M** 0412 904 377







## **EVERLEY ESTATE**

Orbit Homes Display Centre **Sunbury, Victoria**