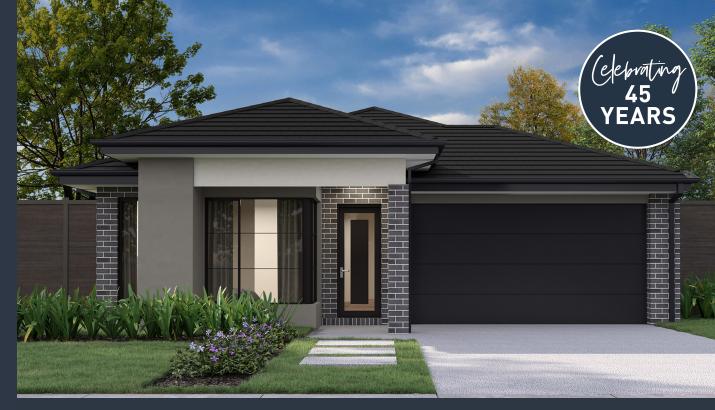

## Malvern 20B (VOGUE)

Lot 2161, Owlet Crescent Redstone, Sunbury

Land Size: 350m<sup>2</sup>

## Inclusions:

- 7 Star energy rating + NCC requirements
- Solar PV system
- 12-month maintenance period
- Fixed Price Site Costs, Developer & Council Requirements
- Double Glazed Windows + Doors
- 2550mm High Ceilings Throughout
- Downlights Throughout
- SMEG Kitchen Appliances & Dishwasher
- Quality Floor Coverings throughout
- Concrete to Driveway and Porch (up to 35sqm)
- and all other Orbit Homes Premium 2025 Inclusions