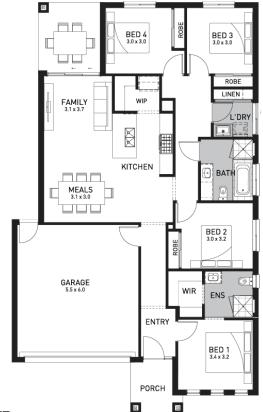

## Malvern 20B (VOGUE)

Lot 2161, Owlet Crescent Redstone, Sunbury

Land Size: 350m<sup>2</sup>

## Inclusions:

- 7 Star energy rating + NCC requirements
- Solar PV system
- 12-month maintenance period
- Fixed Price Site Costs, Developer & Council Requirements
- Double Glazed Windows + Doors
- 2550mm High Ceilings Throughout
- Downlights Throughout
- SMEG Kitchen Appliances & Dishwasher
- Quality Floor Coverings throughout
- Concrete to Driveway and Porch (up to 35sqm)
- and all other Orbit Homes Premium 2025 Inclusions