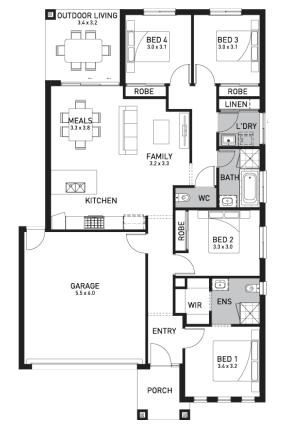

## Malvern 20A (NOVA)

Lot 28, Esperence Crescent Kingston Haven, Ocean Grove

Land Size: 477m<sup>2</sup>

## Inclusions:

- Orbit Homes Premium 2025 Inclusions
- 12-month maintenance period
- Fixed Price Site Costs, Developer & Council Requirements
- Double Glazed Windows & Doors
- 2550mm High Ceilings Throughout
- Downlights Throughout
- SMEG 900mm Appliances & Dishwasher
- Quality Floor Coverings throughout
- Concrete to Driveway and Porch (up to 35sqm)
- Solar PV System
- \*Including \$50K preferred builder land rebate
- \* Price displayed is subject to your eligibility for the Kingston Haven preferred builder, land rebate program. Terms & conditions apply