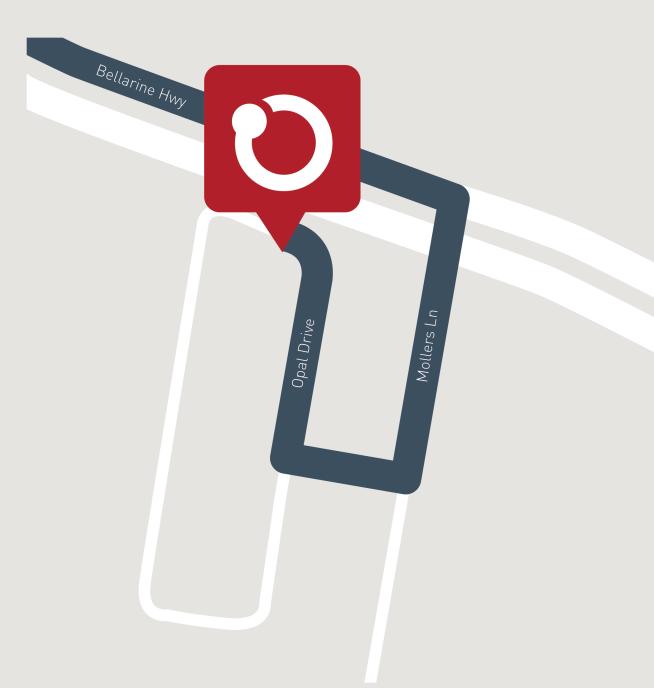

## Malvern 20A (NOVA)

Lot 28, Esperence Crescent Kingston Haven, Ocean Grove

Land Size: 477m<sup>2</sup>

## **SANCTUARY SPRINGS**

Orbit HOMES

Orbit Homes Display Centre **Leopold, Victoria** 