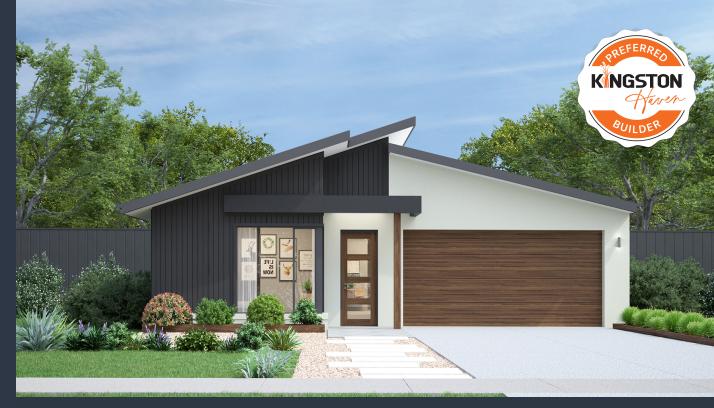

## Malvern 20A (NOVA)

Lot 28, Esperence Crescent Kingston Haven, Ocean Grove

Land Size: 477m<sup>2</sup>

## Inclusions:

- Orbit Homes Premium 2025 Inclusions
- 12-month maintenance period
- Fixed Price Site Costs, Developer & Council Requirements
- Double Glazed Windows & Doors
- 2550mm High Ceilings Throughout
- Downlights Throughout
- SMEG 900mm Appliances & Dishwasher
- Quality Floor Coverings throughout
- Concrete to Driveway and Porch (up to 35sqm)
- Solar PV System
- \*Including \$50K preferred builder land rebate
- \* Price displayed is subject to your eligibility for the Kingston Haven preferred builder, land rebate program. Terms & conditions apply