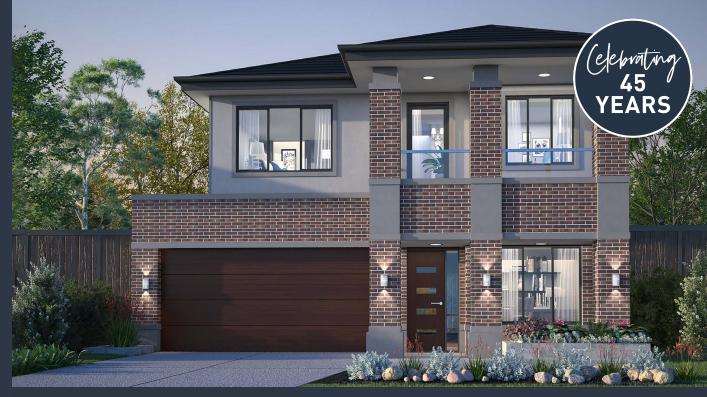

## Bolton 40B (PROVINCIAL Balcony)

Lot 2207, Tuff Street Cornerstone, Werribee

Land Size: 367m<sup>2</sup>

39sq

\$943,952