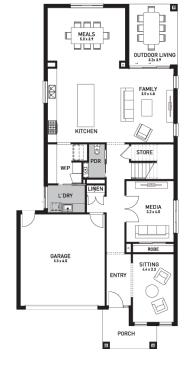

## Bolton 40B (PROVINCIAL Balcony)

Lot 2207, Tuff Street Cornerstone, Werribee

Land Size: 367m<sup>2</sup>

## Inclusions:

- 7 Star energy rating + NCC requirements
- Solar PV system
- 12-month maintenance period
- Fixed Price Site Costs, Developer & Council Requirements
- Double Glazed Windows + Doors
- 2550mm High Ceilings Throughout
- Downlights Throughout
- Timber Staircase
- Butler's Pantry Fitout to Walk in Pantry
- SMEG Kitchen Appliances & Dishwasher
- Quality Floor Coverings throughout
- Concrete to Driveway and Porch (up to 35sqm)
- and all other Orbit Homes Premium 2025 Inclusions