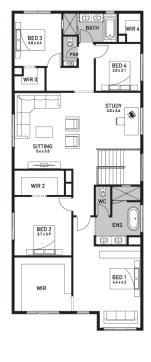

## Bolton 40B (PROVINCIAL Balcony)

Lot 2207, Tuff Street Cornerstone, Werribee

Land Size: 367m<sup>2</sup>

## Inclusions:

- 7 Star energy rating + NCC requirements
- Solar PV system
- 12-month maintenance period
- Fixed Price Site Costs, Developer & Council Requirements
- Double Glazed Windows + Doors
- 2550mm High Ceilings Throughout
- Downlights Throughout
- Timber Staircase
- Butler's Pantry Fitout to Walk in Pantry
- SMEG Kitchen Appliances & Dishwasher
- Quality Floor Coverings throughout
- Concrete to Driveway and Porch (up to 35sqm)
- and all other Orbit Homes Premium 2025 Inclusions