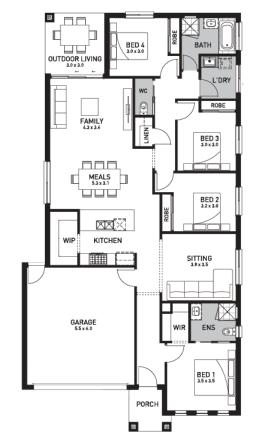

## Caulfield 23A (NOVA)

Lot 35, Esperence Crescent Kingston Haven, Ocean Grove

Land Size: 425m2

## Inclusions:

- Orbit Homes Premium 2025 Inclusions
- 12-month maintenance period
- Fixed Price Site Costs, Developer & Council Requirements
- Double Glazed Windows & Doors
- 2550mm High Ceilings Throughout
- Downlights Throughout
- SMEG 900mm Appliances & Dishwasher
- Quality Floor Coverings throughout
- Concrete to Driveway and Porch (up to 35sqm)
- Solar PV System
- \*Including \$50K preferred builder land rebate
- \* Price displayed is subject to your eligibility for the Kingston Haven preferred builder, land rebate program. Terms & conditions apply