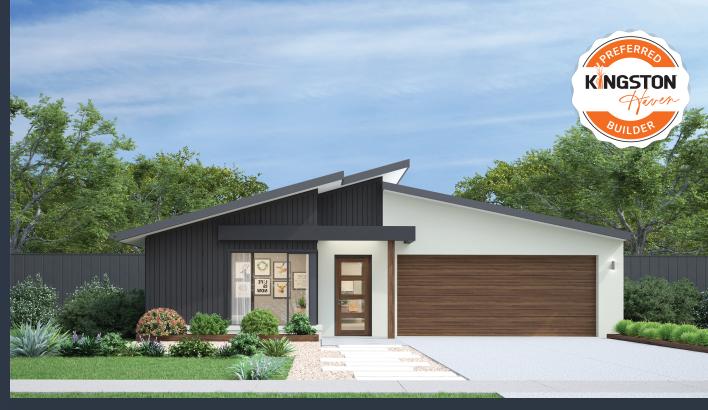

## Caulfield 23A (NOVA)

Lot 35, Esperence Crescent Kingston Haven, Ocean Grove

Land Size: 425m2

## Inclusions:

- Orbit Homes Premium 2025 Inclusions
- 12-month maintenance period
- Fixed Price Site Costs, Developer & Council Requirements
- Double Glazed Windows & Doors
- 2550mm High Ceilings Throughout
- Downlights Throughout
- SMEG 900mm Appliances & Dishwasher
- Quality Floor Coverings throughout
- Concrete to Driveway and Porch (up to 35sqm)
- Solar PV System
- \*Including \$50K preferred builder land rebate
- \* Price displayed is subject to your eligibility for the Kingston Haven preferred builder, land rebate program. Terms & conditions apply