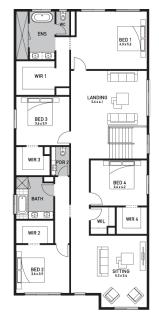

### Portsea 49 (BRIDGEHAMPTON Balcony)

Lot 7110, Marlborough Street Woodlea, Aintree

Land Size: 499m<sup>2</sup>

#### Inclusions:

- 7 Star energy rating + NCC requirements
- Solar PV system
- 12-month maintenance period
- Fixed Price Site Costs, Developer & Council Requirements
- Double Glazed Windows + Doors
- 2550mm High Ceilings Throughout
- Downlights Throughout
- Timber Staircase
- Butler's Pantry Fitout to Walk in Pantry
- SMEG Kitchen Appliances & Dishwasher
- Quality Floor Coverings throughout
- Concrete to Driveway and Porch (up to 35sqm)
- and all other Orbit Homes Premium 2025 Inclusions