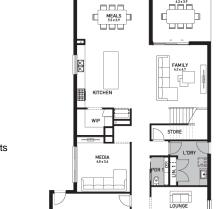

### Portsea 49 (BRIDGEHAMPTON Balcony)

Lot 7110, Marlborough Street Woodlea, Aintree

Land Size: 499m<sup>2</sup>

#### Inclusions:

- 7 Star energy rating + NCC requirements
- Solar PV system
- 12-month maintenance period
- Fixed Price Site Costs, Developer & Council Requirements
- Double Glazed Windows + Doors
- 2550mm High Ceilings Throughout
- Downlights Throughout
- Timber Staircase
- Butler's Pantry Fitout to Walk in Pantry
- SMEG Kitchen Appliances & Dishwasher
- Quality Floor Coverings throughout
- Concrete to Driveway and Porch (up to 35sqm)
- and all other Orbit Homes Premium 2025 Inclusions