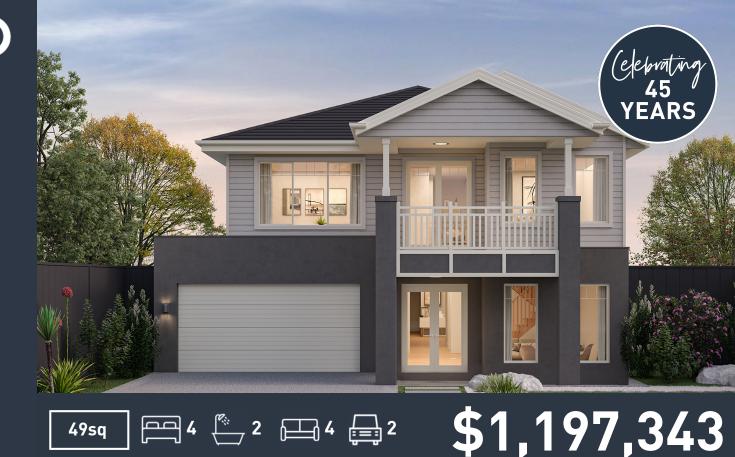

### Portsea 49 (BRIDGEHAMPTON Balcony)

Lot 7110, Marlborough Street Woodlea, Aintree

Land Size: 499m<sup>2</sup>

#### Inclusions:

- 7 Star energy rating + NCC requirements
- Solar PV system
- 12-month maintenance period
- Fixed Price Site Costs, Developer & Council Requirements
- Double Glazed Windows + Doors
- 2550mm High Ceilings Throughout
- Downlights Throughout
- Timber Staircase
- Butler's Pantry Fitout to Walk in Pantry
- SMEG Kitchen Appliances & Dishwasher
- Quality Floor Coverings throughout
- Concrete to Driveway and Porch (up to 35sqm)
- and all other Orbit Homes Premium 2025 Inclusions