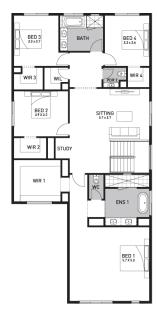

## **Bolton 44 (BRIDGEHAMPTON)**

Lot 8423, Langford Street Harpley, Werribee

Land Size: 392m<sup>2</sup>

## Inclusions:

- 7 Star energy rating + NCC requirements
- Solar PV system
- 12-month maintenance period
- Fixed Price Site Costs, Developer & Council Requirements
- Double Glazed Windows + Doors
- 2550mm High Ceilings Throughout
- Downlights Throughout
- Timber Staircase
- Butler's Pantry Fitout to Walk in Pantry
- SMEG Kitchen Appliances & Dishwasher
- Quality Floor Coverings throughout
- Concrete to Driveway and Porch (up to 35sqm)
- and all other Orbit Homes Premium 2025 Inclusions