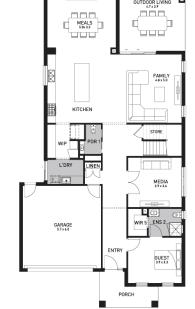

## **Bolton 44 (BRIDGEHAMPTON)**

Lot 8423, Langford Street Harpley, Werribee

Land Size: 392m<sup>2</sup>

## Inclusions:

- 7 Star energy rating + NCC requirements
- Solar PV system
- 12-month maintenance period
- Fixed Price Site Costs, Developer & Council Requirements
- Double Glazed Windows + Doors
- 2550mm High Ceilings Throughout
- Downlights Throughout
- Timber Staircase
- Butler's Pantry Fitout to Walk in Pantry
- SMEG Kitchen Appliances & Dishwasher
- Quality Floor Coverings throughout
- Concrete to Driveway and Porch (up to 35sqm)
- and all other Orbit Homes Premium 2025 Inclusions