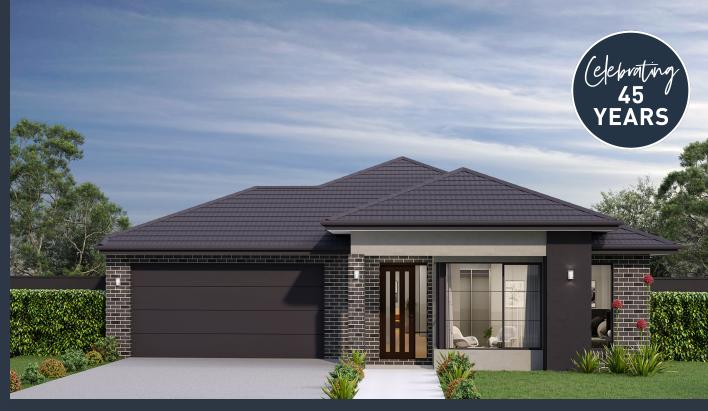

## Malvern 23B (VOGUE)

Lot 432, Platypus Street Ridgelea, Nar Nar Goon

Land Size: 392m<sup>2</sup>

## Inclusions:

- 7 Star energy rating + NCC requirements
- Solar PV system
- 12-month maintenance period
- Fixed Price Site Costs, Developer & Council Requirements
- Double Glazed Windows + Doors
- 2550mm High Ceilings Throughout
- Downlights Throughout
- SMEG Kitchen Appliances & Dishwasher
- Quality Floor Coverings throughout
- Concrete to Driveway and Porch (up to 35sqm)
- and all other Orbit Homes Premium 2025 Inclusions