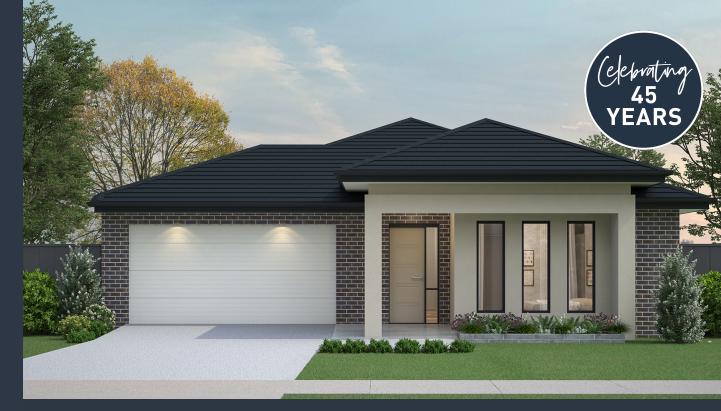

## Malvern 23B (KOBE)

Lot 901, Dewy Way Banyan Place, Officer

Land Size: 350m<sup>2</sup>

## Inclusions:

- 7 Star energy rating + NCC requirements
- Solar PV system
- 12-month maintenance period
- Fixed Price Site Costs, Developer & Council Requirements
- Double Glazed Windows + Doors
- 2550mm High Ceilings Throughout
- Downlights Throughout
- SMEG Kitchen Appliances & Dishwasher
- Quality Floor Coverings throughout
- Concrete to Driveway and Porch (up to 35sqm)
- and all other Orbit Homes Premium 2025 Inclusions