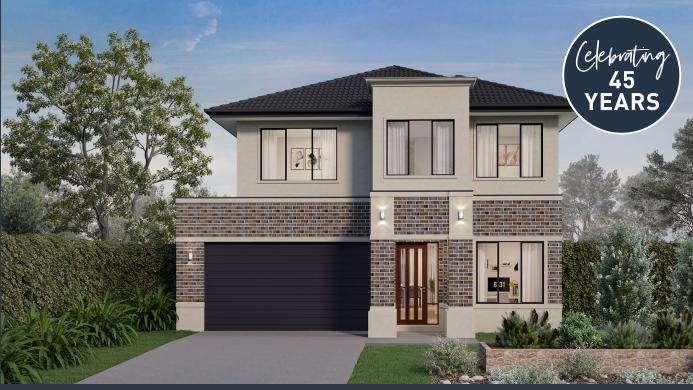

### Balwyn 30 (PROVINCIAL )

Lot 5130, Howell Crescent Westbrook, Truganina

Land Size: 350m<sup>2</sup>

#### Inclusions:

- 7 Star energy rating + NCC requirements
- Solar PV system
- 12-month maintenance period
- Fixed Price Site Costs, Developer & Council Requirements
- Double Glazed Windows + Doors
- 2550mm High Ceilings Throughout
- Downlights Throughout
- Timber Staircase
- Butler's Pantry Fitout to Walk in Pantry
- SMEG Kitchen Appliances & Dishwasher
- Quality Floor Coverings throughout
- Concrete to Driveway and Porch (up to 35sqm)
- and all other Orbit Homes Premium 2025 Inclusions