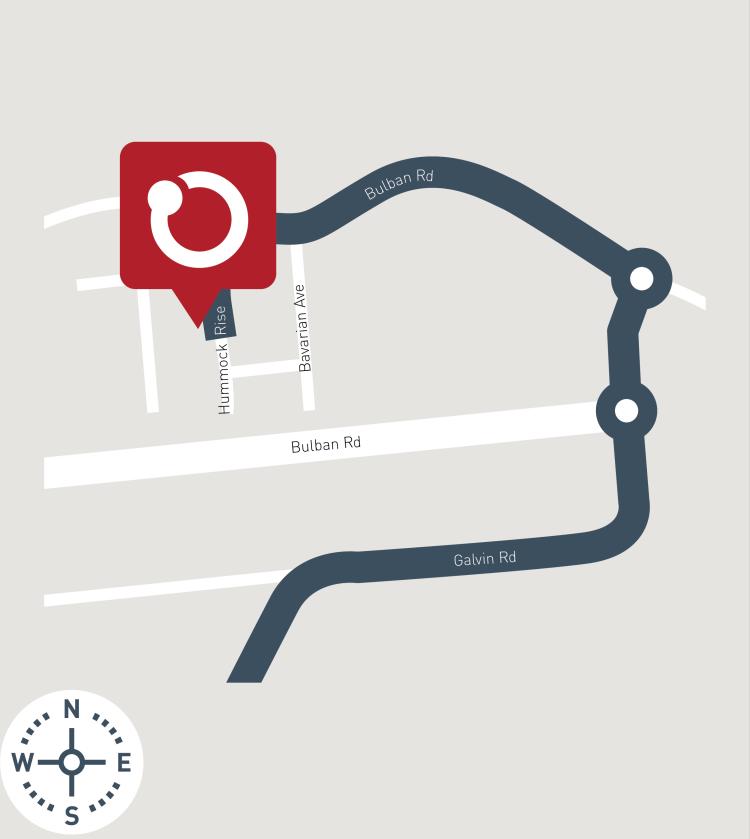

for optional extras. Any allowances included for fencing and landscaping are to be completed by customer after handover. Customer connection fees to power and telephone not included. Prices subject to change without notice. Not to be used with any other offer. Progress payments on construction. Excludes stamp duty and costs. House and land package total price may include developer incentives & rebates and any builder referral fees at the time of issue. Developer incentives & rebates and any builder referral fees may be withdrawn at any time to the discretion of the land developer.



BED 4

BED 1 4.6 x 3.1

### er 35sqm) 25 Inclusions

Land price = \$415,000 | Date created 25/03/2025 | Valid for 60 days.



## HARPLEY ESTATE

Orbit Homes Display Centre

Werribee, Victoria

## Orbit HOMES