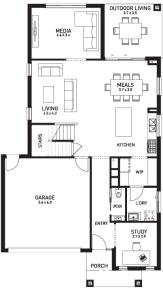

osts, please refer to a Sales Consultant for further information or to upgrades book for optional extras. Any allowances included for fencing and landscaping are to be completed by customer after handover. Customer connection fees to power and telephone not included. Prices subject to change without notice. Not to be used with any other offer. Progress payments on construction. Excludes stamp duty and costs. House and land package total price may include developer incentives & rebates and any builder referral fees at the time of issue. Developer incentives & rebates and any builder referral fees may be withdrawn at any time to the discretion of the land developer.



BED 4

BED 1 4.6 x 3.1

### er 35sqm) 25 Inclusions

Land price = \$415,000 | Date created 25/03/2025 | Valid for 60 days.



## HARPLEY ESTATE

Orbit Homes Display Centre

Werribee, Victoria

## Orbit HOMES