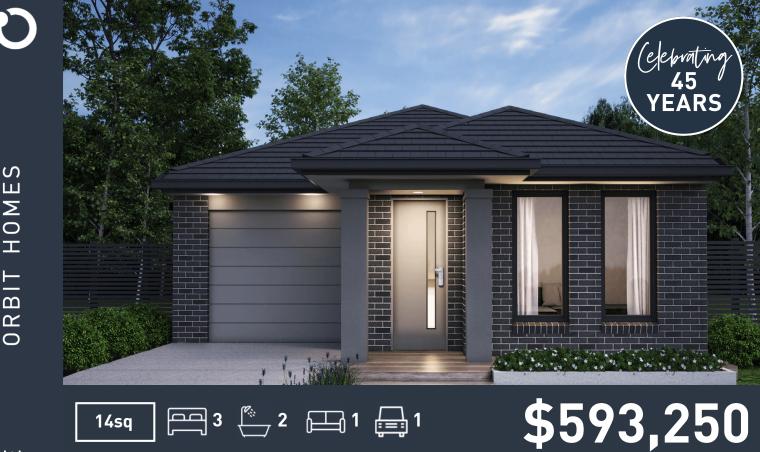

### Lenado 15 (Lisbon Facade)

Lot 1314, Dunken Street Glenlee, Charlemont

Land Size: 263m<sup>2</sup>

#### Inclusions:

- 7 Star energy rating + NCC requirements
- Solar PV system
- 12-month maintenance period
- Fixed Price Site Costs, Developer & Council Requirements
- Double Glazed Windows + Doors
- 2550mm High Ceilings Throughout
- Downlights Throughout
- SMEG Kitchen Appliances & Dishwasher
- Quality Floor Coverings throughout
- Concrete to Driveway and Porch (up to 35sqm)
- and all other Orbit Homes Premium 2025 Inclusions

#### E james.hill@orbithomes.com.au

Land price = \$311,000 | Date created 04/03/2025 | Valid for 60 days.

M 0458 588 078

Orbit Homes Australia Pty Ltd • CDB-U 50505 • Orbit Homes Queensland Pty Ltd QBSA LIC 716019 • Facade illustrations are used as a guide only, excludes upgrades such as but not limited to feature stone and tiles, Refer to façade guide for standard inclusions. Images used are for visual purposes only. Upgraded fixtures, fittings and design items may be shown, these can be selected at additional costs, please refer to a Sales Consultant for further information or to upgrades book for optional extras. Any allowances included for fencing and landscaping are to be completed by customer after handover. Customer connection fees to power and telephone not included. Prices subject to change without notice. Not to be used with any other offer. Progress payments on construction. Excludes stamp duty and costs. House and land package total price may include developer incentives & rebates and any builder referral fees at the time of issue. Developer incentives & rebates and any builder referral fees may be withdrawn at any time to the discretion of the land developer.