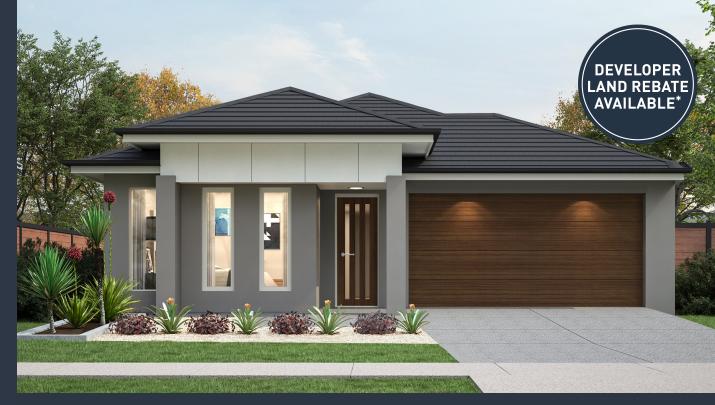

## Lenado 16 (MANHATTAN )

Lot 316, Silcrete Lane Society 1056, Fraser Rise

Land Size: 331m<sup>2</sup>

## Inclusions:

- Orbit Homes Premium 2025 Inclusions
- 12-month maintenance period
- Fixed Price Site Costs, Developer & Council Requirements
- Double Glazed Windows & Doors
- 2550mm High Ceilings Throughout
- Downlights Throughout
- SMEG 900mm Appliances & Dishwasher
- Quality Floor Coverings throughout
- Concrete to Driveway and Porch (up to 35sqm)
- Solar PV System
- \* Developer Land Rebate Available T&C's Apply