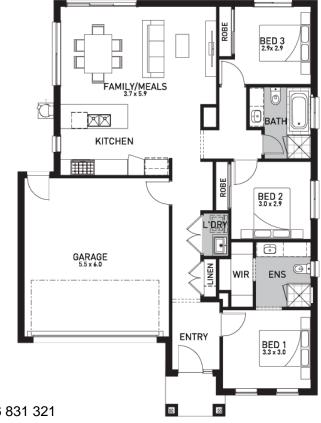

## Lenado 16 (MANHATTAN )

Lot 316, Silcrete Lane Society 1056, Fraser Rise

Land Size: 331m<sup>2</sup>