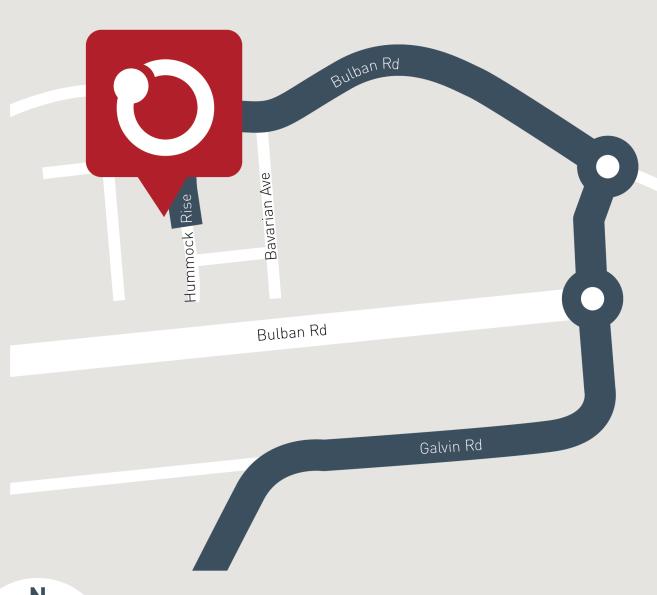

## Lenado 16 (MANHATTAN )

Lot 316, Silcrete Lane Society 1056, Fraser Rise

Land Size: 331m<sup>2</sup>