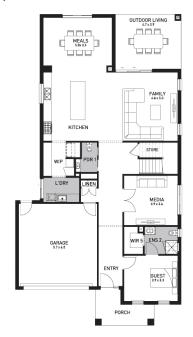

## Inclusions:

- 7 Star energy rating + NCC requirements
- Solar PV system
- 12-month maintenance period
- Fixed Price Site Costs, Developer & Council Requirements
- Double Glazed Windows + Doors
- 2550mm High Ceilings Throughout
- Downlights Throughout
- Timber Staircase
- Butler's Pantry Fitout to Walk in Pantry
- SMEG Kitchen Appliances & Dishwasher
- Quality Floor Coverings throughout
- Concrete to Driveway and Porch (up to 35sqm)
- and all other Orbit Homes Premium 2025 Inclusions