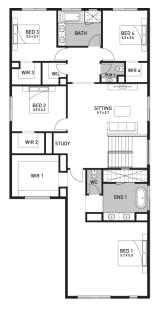

## **Bolton 44 (BRIDGEHAMPTON)**

Lot 2109, Cotswold Street Windermere, Mambourin

Land Size: 392m<sup>2</sup>

## Inclusions:

- 7 Star energy rating + NCC requirements
- Solar PV system
- 12-month maintenance period
- Fixed Price Site Costs, Developer & Council Requirements
- Double Glazed Windows + Doors
- 2550mm High Ceilings Throughout
- Downlights Throughout
- Timber Staircase
- Butler's Pantry Fitout to Walk in Pantry
- SMEG Kitchen Appliances & Dishwasher
- Quality Floor Coverings throughout
- Concrete to Driveway and Porch (up to 35sqm)
- and all other Orbit Homes Premium 2025 Inclusions