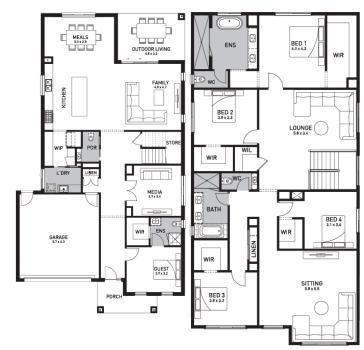

## Inclusions:

- 7 Star energy rating + NCC requirements
- Solar PV system
- 12-month maintenance period
- Fixed Price Site Costs, Developer & Council Requirements
- Double Glazed Windows + Doors
- 2550mm High Ceilings Throughout
- Downlights Throughout
- Timber Staircase
- Butler's Pantry Fitout to Walk in Pantry
- SMEG Kitchen Appliances & Dishwasher
- · Quality Floor Coverings throughout
- Concrete to Driveway and Porch (up to 35sqm)
- and all other Orbit Homes Premium 2025 Inclusions