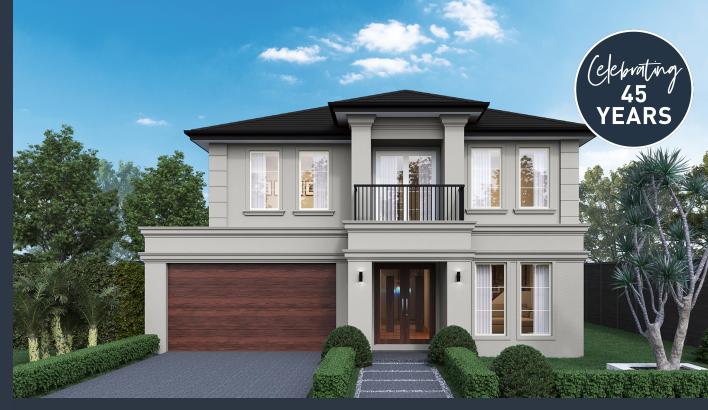

## **Bolton 45 (FRENCH PROVINCIAL)**

Lot 249, Etheridge Street Averley, Nar Nar Goon North

Land Size: 392m<sup>2</sup>