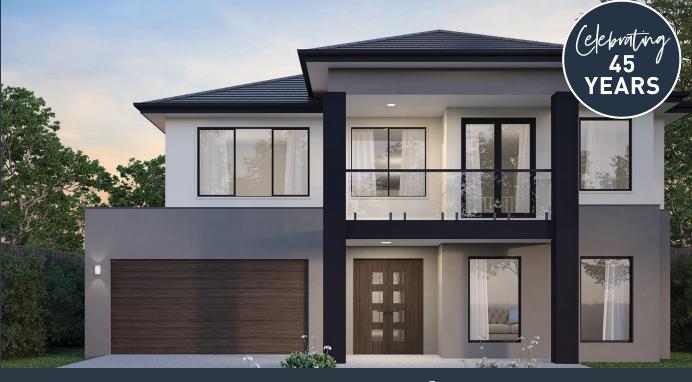

### Sorrento 55 (CONTEMPORARY Balcony)

Lot 1749, Lovacore Road Averley, Nar Nar Goon North

Land Size: 444m<sup>2</sup>

#### Inclusions:

- 7 Star energy rating + NCC requirements
- Solar PV system
- 12-month maintenance period
- Fixed Price Site Costs, Developer & Council Requirements
- Double Glazed Windows + Doors
- 2550mm High Ceilings Throughout
- Downlights Throughout
- Timber Staircase
- Butler's Pantry Fitout to Walk in Pantry
- SMEG Kitchen Appliances & Dishwasher
- · Quality Floor Coverings throughout
- · Concrete to Driveway and Porch (up to 35sqm)
- and all other Orbit Homes Premium 2025 Inclusions