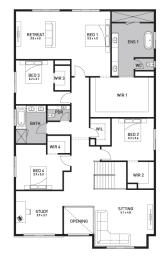

### Sorrento 55 (CONTEMPORARY Balcony)

Lot 1749, Lovacore Road Averley, Nar Nar Goon North

Land Size: 444m<sup>2</sup>

#### Inclusions:

- 7 Star energy rating + NCC requirements
- Solar PV system
- 12-month maintenance period
- Fixed Price Site Costs, Developer & Council Requirements
- Double Glazed Windows + Doors
- 2550mm High Ceilings Throughout
- Downlights Throughout
- Timber Staircase
- Butler's Pantry Fitout to Walk in Pantry
- SMEG Kitchen Appliances & Dishwasher
- · Quality Floor Coverings throughout
- · Concrete to Driveway and Porch (up to 35sqm)
- and all other Orbit Homes Premium 2025 Inclusions