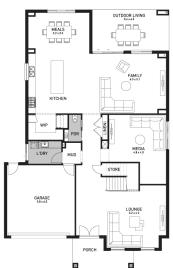

### Sorrento 55 (CONTEMPORARY Balcony)

Lot 1749, Lovacore Road Averley, Nar Nar Goon North

Land Size: 444m<sup>2</sup>

#### Inclusions:

- 7 Star energy rating + NCC requirements
- Solar PV system
- 12-month maintenance period
- Fixed Price Site Costs, Developer & Council Requirements
- Double Glazed Windows + Doors
- 2550mm High Ceilings Throughout
- Downlights Throughout
- Timber Staircase
- Butler's Pantry Fitout to Walk in Pantry
- SMEG Kitchen Appliances & Dishwasher
- · Quality Floor Coverings throughout
- · Concrete to Driveway and Porch (up to 35sqm)
- and all other Orbit Homes Premium 2025 Inclusions