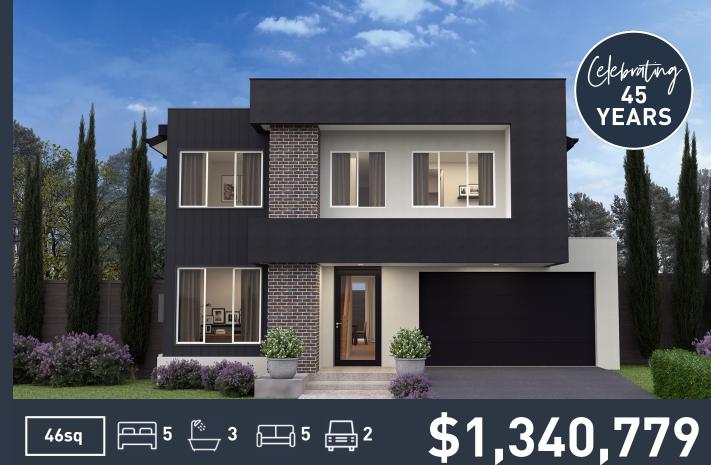

## Bolton 47 (ULTRA MODERN)

Lot 2126, Kepler Street Orana, Clyde North

Land Size: 800m<sup>2</sup>

#### Inclusions:

- 7 Star energy rating + NCC requirements
- Solar PV system
- 12-month maintenance period
- Fixed Price Site Costs, Developer & Council Requirements
- Double Glazed Windows + Doors
- 2550mm High Ceilings Throughout
- Downlights Throughout
- Timber Staircase
- Butler's Pantry Fitout to Walk in Pantry
- SMEG Kitchen Appliances & Dishwasher
- Quality Floor Coverings throughout
- Concrete to Driveway and Porch (up to 35sqm)
- and all other Orbit Homes Premium 2025 Inclusions

#### Land price = \$717,500 | Date created 26/03/2025 | Valid for 60 days.

FIXED PRICE