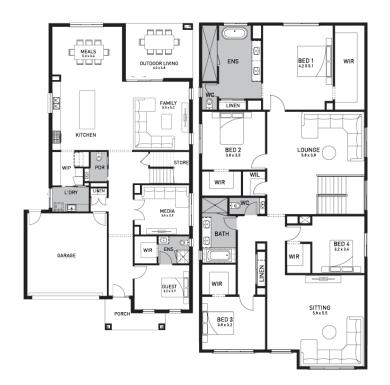

## Bolton 47 (ULTRA MODERN)

Lot 2126, Kepler Street Orana, Clyde North

Land Size: 800m<sup>2</sup>

#### Inclusions:

- 7 Star energy rating + NCC requirements
- Solar PV system
- 12-month maintenance period
- Fixed Price Site Costs, Developer & Council Requirements
- Double Glazed Windows + Doors
- 2550mm High Ceilings Throughout
- Downlights Throughout
- Timber Staircase
- Butler's Pantry Fitout to Walk in Pantry
- SMEG Kitchen Appliances & Dishwasher
- Quality Floor Coverings throughout
- Concrete to Driveway and Porch (up to 35sqm)
- and all other Orbit Homes Premium 2025 Inclusions