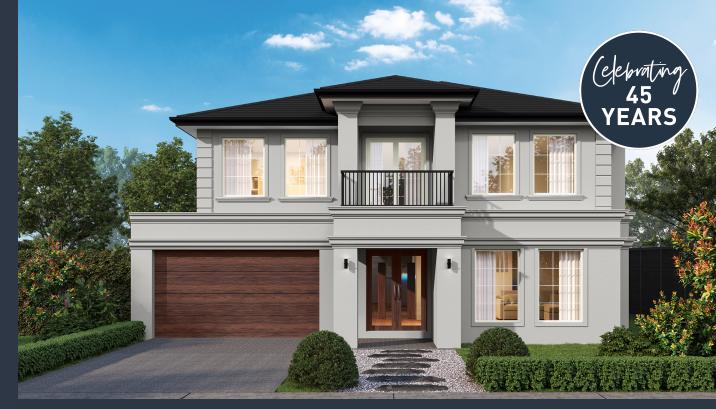

## Portsea 60 (FRENCH PROVINCIAL)

Lot 2716, Heather Grove Five Farms, Clyde North

Land Size: 512m<sup>2</sup>

## Inclusions:

- 7 Star energy rating + NCC requirements
- Solar PV system
- 12-month maintenance period
- Fixed Price Site Costs, Developer & Council Requirements
- Double Glazed Windows + Doors
- 2550mm High Ceilings Throughout
- Downlights Throughout
- Timber Staircase
- Butler's Pantry Fitout to Walk in Pantry
- SMEG Kitchen Appliances & Dishwasher
- Quality Floor Coverings throughout
- Concrete to Driveway and Porch (up to 35sqm)
- and all other Orbit Homes Premium 2025 Inclusions