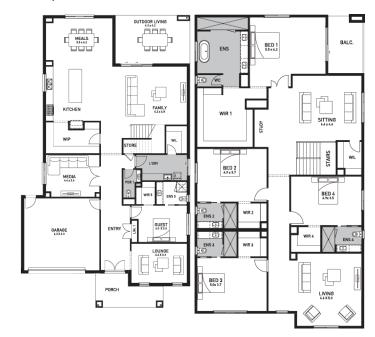

## Portsea 60 (FRENCH PROVINCIAL)

Lot 2716, Heather Grove Five Farms, Clyde North

Land Size: 512m<sup>2</sup>

## Inclusions:

- 7 Star energy rating + NCC requirements
- Solar PV system
- 12-month maintenance period
- Fixed Price Site Costs, Developer & Council Requirements
- Double Glazed Windows + Doors
- 2550mm High Ceilings Throughout
- Downlights Throughout
- Timber Staircase
- Butler's Pantry Fitout to Walk in Pantry
- SMEG Kitchen Appliances & Dishwasher
- Quality Floor Coverings throughout
- Concrete to Driveway and Porch (up to 35sqm)
- and all other Orbit Homes Premium 2025 Inclusions