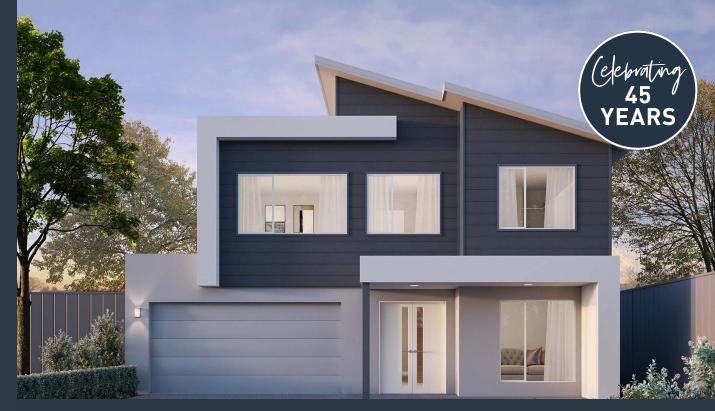

## **Bolton 47 (PACIFIC)**

Lot 119, Ficus Way Banyan Place, Officer

Land Size: 464m<sup>2</sup>

## Inclusions:

- 7 Star energy rating + NCC requirements
- Solar PV system
- 12-month maintenance period
- Fixed Price Site Costs, Developer & Council Requirements
- Double Glazed Windows + Doors
- 2550mm High Ceilings Throughout
- Downlights Throughout
- Timber Staircase
- Butler's Pantry Fitout to Walk in Pantry
- SMEG Kitchen Appliances & Dishwasher
- · Quality Floor Coverings throughout
- Concrete to Driveway and Porch (up to 35sqm)
- and all other Orbit Homes Premium 2025 Inclusions