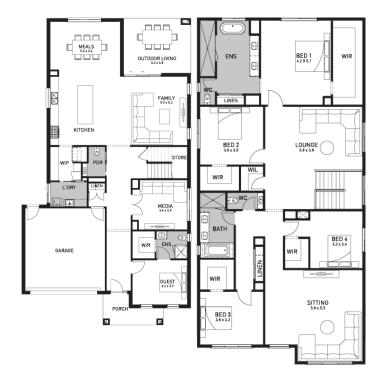

## **Bolton 47 (PACIFIC)**

Lot 119, Ficus Way Banyan Place, Officer

Land Size: 464m<sup>2</sup>

## Inclusions:

- 7 Star energy rating + NCC requirements
- Solar PV system
- 12-month maintenance period
- Fixed Price Site Costs, Developer & Council Requirements
- Double Glazed Windows + Doors
- 2550mm High Ceilings Throughout
- Downlights Throughout
- Timber Staircase
- Butler's Pantry Fitout to Walk in Pantry
- SMEG Kitchen Appliances & Dishwasher
- · Quality Floor Coverings throughout
- Concrete to Driveway and Porch (up to 35sqm)
- and all other Orbit Homes Premium 2025 Inclusions